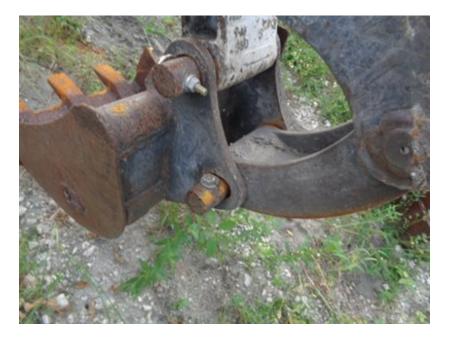

### CONDITION REPORT

|              | Check                    | Comments / Deficiencies                         |
|--------------|--------------------------|-------------------------------------------------|
| $\checkmark$ | Frame                    |                                                 |
| $\checkmark$ | Boom & Uprights          |                                                 |
| $\checkmark$ | Lift Cylinders           |                                                 |
| $\checkmark$ | Tilt Cylinders           |                                                 |
| $\checkmark$ | R H Drive                |                                                 |
| $\checkmark$ | L H Drive                |                                                 |
| $\checkmark$ | Variable Speed           |                                                 |
| $\checkmark$ | Engine                   |                                                 |
| N/A          | Describe Missing Parts   |                                                 |
| N/A          | Attachment Inspection    |                                                 |
| Х            | Bucket Damage            | PINS AND BUCKET HAVE EXCESSIVE WARE             |
| $\checkmark$ | Tires / Tracks Condition |                                                 |
| Х            | Condition Report         | SEAT COVER TORN                                 |
| Х            | Condition Report         | BOBCAT DECALS REMOVED AND CUSTOM ONES INSTALLED |