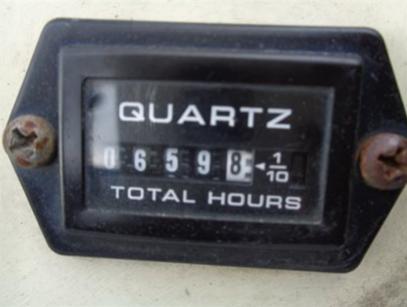

# BOBCAT EQUIPMENT CONDITION REPORT

Commerical Vehicle Inspection Group Truck, Tractor, Trailer, and Equipment Inspections throughout North America 203-628-4325 info@cvigna.com

| Make:<br>Model: | Bobcat<br>418 | Type:<br>Hours: | Mini Excavator<br>659 | Inspector:       | PB        |
|-----------------|---------------|-----------------|-----------------------|------------------|-----------|
| SN              | B39211820     |                 |                       | Inspection Date: | 9/20/2018 |