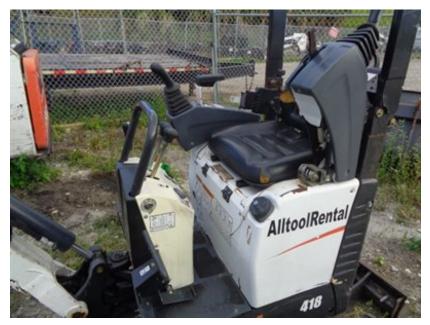

PHOTOS

Front Left

Front Right

# BOBCAT EQUIPMENT CONDITION REPORT

Commerical Vehicle Inspection Group Truck, Tractor, Trailer, and Equipment Inspections throughout North America 203-628-4325 info@cvigna.com

| Make:<br>Model: | Bobcat<br>418 | Type:<br>Hours: | Mini Excavator<br>659 | Inspector:       | PB        |
|-----------------|---------------|-----------------|-----------------------|------------------|-----------|
| SN              | B39211820     |                 |                       | Inspection Date: | 9/20/2018 |

#### SPECIFICATIONS

| Tracks             |    | Tracks Model: | N/A     | Cut:     | No        | Controls: | Standard |
|--------------------|----|---------------|---------|----------|-----------|-----------|----------|
|                    |    | Tread Depth:  | 13/32   | Tread %: | Under 50% |           |          |
| Enclosed Cab:      | No | Heat:         | No      | A/C:     | No        |           |          |
| Bucket Width:      | 12 | Teeth:        | Without | Damaged: | Yes       |           |          |
| Other Attachments: |    |               |         |          |           | ·         |          |