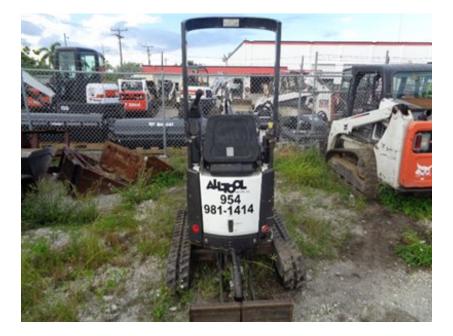

$ | Variable Speed           |                                                 |
| $\checkmark$ | Engine                   |                                                 |
| N/A          | Describe Missing Parts   |                                                 |
| N/A          | Attachment Inspection    |                                                 |
| Х            | Bucket Damage            | PINS AND BUCKET HAVE EXCESSIVE WARE             |
| $\checkmark$ | Tires / Tracks Condition |                                                 |
| Х            | Condition Report         | SEAT COVER TORN                                 |
| Х            | Condition Report         | BOBCAT DECALS REMOVED AND CUSTOM ONES INSTALLED |

PHOTOS





Front Left





Front Right

## PHOTOS















Rear

## PHOTOS





Seating / Interior