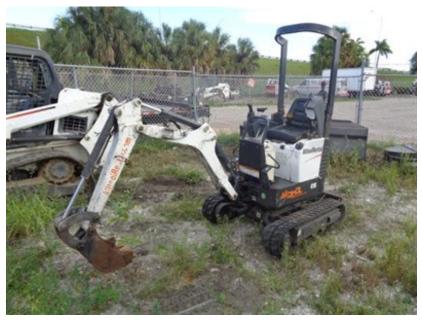

|
| $\checkmark$ | Variable Speed           |                                                 |
| $\checkmark$ | Engine                   |                                                 |
| N/A          | Describe Missing Parts   |                                                 |
| N/A          | Attachment Inspection    |                                                 |
| Х            | Bucket Damage            | PINS AND BUCKET HAVE EXCESSIVE WARE             |
| $\checkmark$ | Tires / Tracks Condition |                                                 |
| Х            | Condition Report         | SEAT COVER TORN                                 |
| Х            | Condition Report         | BOBCAT DECALS REMOVED AND CUSTOM ONES INSTALLED |

PHOTOS





Front Left





Front Right

## PHOTOS















Rear

## PHOTOS





Seating / Interior