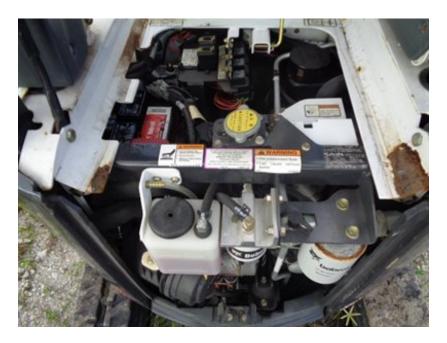

| Variable Speed           |                                                 |
| $\checkmark$ | Engine                   |                                                 |
| N/A          | Describe Missing Parts   |                                                 |
| N/A          | Attachment Inspection    |                                                 |
| Х            | Bucket Damage            | PINS AND BUCKET HAVE EXCESSIVE WARE             |
| $\checkmark$ | Tires / Tracks Condition |                                                 |
| Х            | Condition Report         | SEAT COVER TORN                                 |
| Х            | Condition Report         | BOBCAT DECALS REMOVED AND CUSTOM ONES INSTALLED |

PHOTOS





Front Left





Front Right

## PHOTOS















Rear

## PHOTOS





Seating / Interior