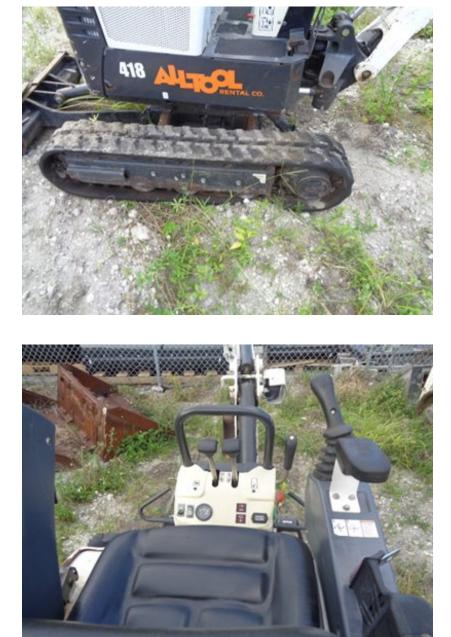

#### SPECIFICATIONS

| Tracks             |    | Tracks Model: | N/A     | Cut:     | No        | Controls: | Standard |
|--------------------|----|---------------|---------|----------|-----------|-----------|----------|
|                    |    | Tread Depth:  | 13/32   | Tread %: | Under 50% |           |          |
| Enclosed Cab:      | No | Heat:         | No      | A/C:     | No        |           |          |
| Bucket Width:      | 12 | Teeth:        | Without | Damaged: | Yes       |           |          |
| Other Attachments: |    |               |         |          |           | ·         |          |

### CONDITION REPORT

|              | Check                    | Comments / Deficiencies                         |
|--------------|--------------------------|-------------------------------------------------|
| $\checkmark$ | Frame                    |                                                 |
| $\checkmark$ | Boom & Uprights          |                                                 |
| $\checkmark$ | Lift Cylinders           |                                                 |
| $\checkmark$ | Tilt Cylinders           |                                                 |
| $\checkmark$ | R H Drive                |                                                 |
| $\checkmark$ | L H Drive                |                                                 |
| $\checkmark$ | Variable Speed           |                                                 |
| $\checkmark$ | Engine                   |                                                 |
| N/A          | Describe Missing Parts   |                                                 |
| N/A          | Attachment Inspection    |                                                 |
| Х            | Bucket Damage            | PINS AND BUCKET HAVE EXCESSIVE WARE             |
| $\checkmark$ | Tires / Tracks Condition |                                                 |
| Х            | Condition Report         | SEAT COVER TORN                                 |
| Х            | Condition Report         | BOBCAT DECALS REMOVED AND CUSTOM ONES INSTALLED |

## PHOTOS

Seating / Interior