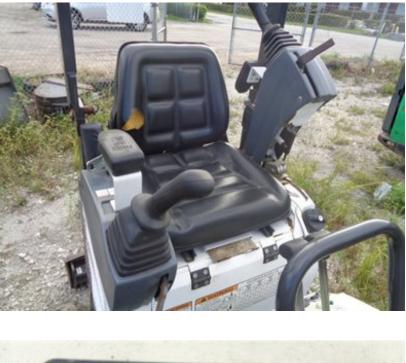

### CONDITION REPORT

|              | Check                    | Comments / Deficiencies                         |
|--------------|--------------------------|-------------------------------------------------|
| $\checkmark$ | Frame                    |                                                 |
| $\checkmark$ | Boom & Uprights          |                                                 |
| $\checkmark$ | Lift Cylinders           |                                                 |
| $\checkmark$ | Tilt Cylinders           |                                                 |
| $\checkmark$ | R H Drive                |                                                 |
| $\checkmark$ | L H Drive                |                                                 |
| $\checkmark$ | Variable Speed           |                                                 |
| $\checkmark$ | Engine                   |                                                 |
| N/A          | Describe Missing Parts   |                                                 |
| N/A          | Attachment Inspection    |                                                 |
| Х            | Bucket Damage            | PINS AND BUCKET HAVE EXCESSIVE WARE             |
| $\checkmark$ | Tires / Tracks Condition |                                                 |
| Х            | Condition Report         | SEAT COVER TORN                                 |
| Х            | Condition Report         | BOBCAT DECALS REMOVED AND CUSTOM ONES INSTALLED |

## PHOTOS

Seating / Interior