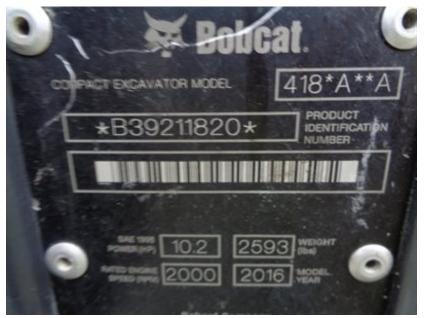

# BOBCAT EQUIPMENT CONDITION REPORT

Commerical Vehicle Inspection Group Truck, Tractor, Trailer, and Equipment Inspections throughout North America 203-628-4325 info@cvigna.com

| Make:<br>Model: | Bobcat<br>418 | Type:<br>Hours: | Mini Excavator<br>659 | Inspector:       | PB        |
|-----------------|---------------|-----------------|-----------------------|------------------|-----------|
| SN              | B39211820     |                 |                       | Inspection Date: | 9/20/2018 |

#### SPECIFICATIONS

| Tracks             |    | Tracks Model: | N/A     | Cut:     | No        | Controls: | Standard |
|--------------------|----|---------------|---------|----------|-----------|-----------|----------|
|                    |    | Tread Depth:  | 13/32   | Tread %: | Under 50% |           |          |
| Enclosed Cab:      | No | Heat:         | No      | A/C:     | No        |           |          |
| Bucket Width:      | 12 | Teeth:        | Without | Damaged: | Yes       |           |          |
| Other Attachments: |    |               |         |          |           | ·         |          |