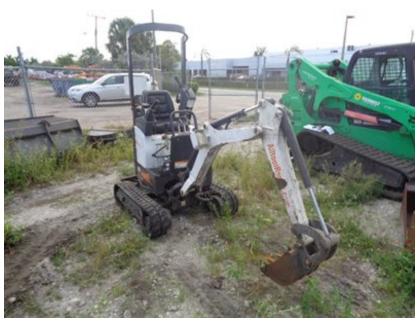

|
| $\checkmark$ | Variable Speed           |                                                 |
| $\checkmark$ | Engine                   |                                                 |
| N/A          | Describe Missing Parts   |                                                 |
| N/A          | Attachment Inspection    |                                                 |
| Х            | Bucket Damage            | PINS AND BUCKET HAVE EXCESSIVE WARE             |
| $\checkmark$ | Tires / Tracks Condition |                                                 |
| Х            | Condition Report         | SEAT COVER TORN                                 |
| Х            | Condition Report         | BOBCAT DECALS REMOVED AND CUSTOM ONES INSTALLED |

PHOTOS





Front Left





Front Right

## PHOTOS















Rear

## PHOTOS





Seating / Interior