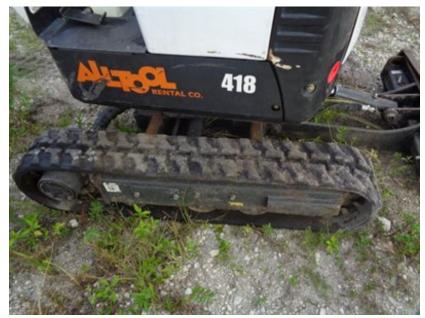

#### SPECIFICATIONS

| Tracks             |    | Tracks Model: | N/A     | Cut:     | No        | Controls: | Standard |
|--------------------|----|---------------|---------|----------|-----------|-----------|----------|
|                    |    | Tread Depth:  | 13/32   | Tread %: | Under 50% |           |          |
| Enclosed Cab:      | No | Heat:         | No      | A/C:     | No        |           |          |
| Bucket Width:      | 12 | Teeth:        | Without | Damaged: | Yes       |           |          |
| Other Attachments: |    |               |         |          |           | ·         |          |