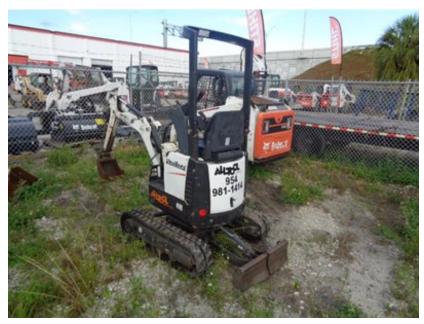

Variable Speed           |                                                 |
| $\checkmark$ | Engine                   |                                                 |
| N/A          | Describe Missing Parts   |                                                 |
| N/A          | Attachment Inspection    |                                                 |
| Х            | Bucket Damage            | PINS AND BUCKET HAVE EXCESSIVE WARE             |
| $\checkmark$ | Tires / Tracks Condition |                                                 |
| Х            | Condition Report         | SEAT COVER TORN                                 |
| Х            | Condition Report         | BOBCAT DECALS REMOVED AND CUSTOM ONES INSTALLED |

PHOTOS





Front Left





Front Right

## PHOTOS















Rear

## PHOTOS





Seating / Interior