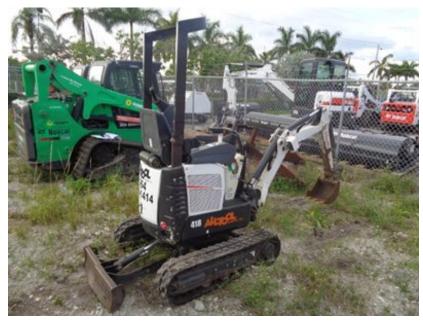

rk$ | Variable Speed           |                                                 |
| $\checkmark$ | Engine                   |                                                 |
| N/A          | Describe Missing Parts   |                                                 |
| N/A          | Attachment Inspection    |                                                 |
| Х            | Bucket Damage            | PINS AND BUCKET HAVE EXCESSIVE WARE             |
| $\checkmark$ | Tires / Tracks Condition |                                                 |
| Х            | Condition Report         | SEAT COVER TORN                                 |
| Х            | Condition Report         | BOBCAT DECALS REMOVED AND CUSTOM ONES INSTALLED |

PHOTOS





Front Left





Front Right

## PHOTOS















Rear

## PHOTOS





Seating / Interior