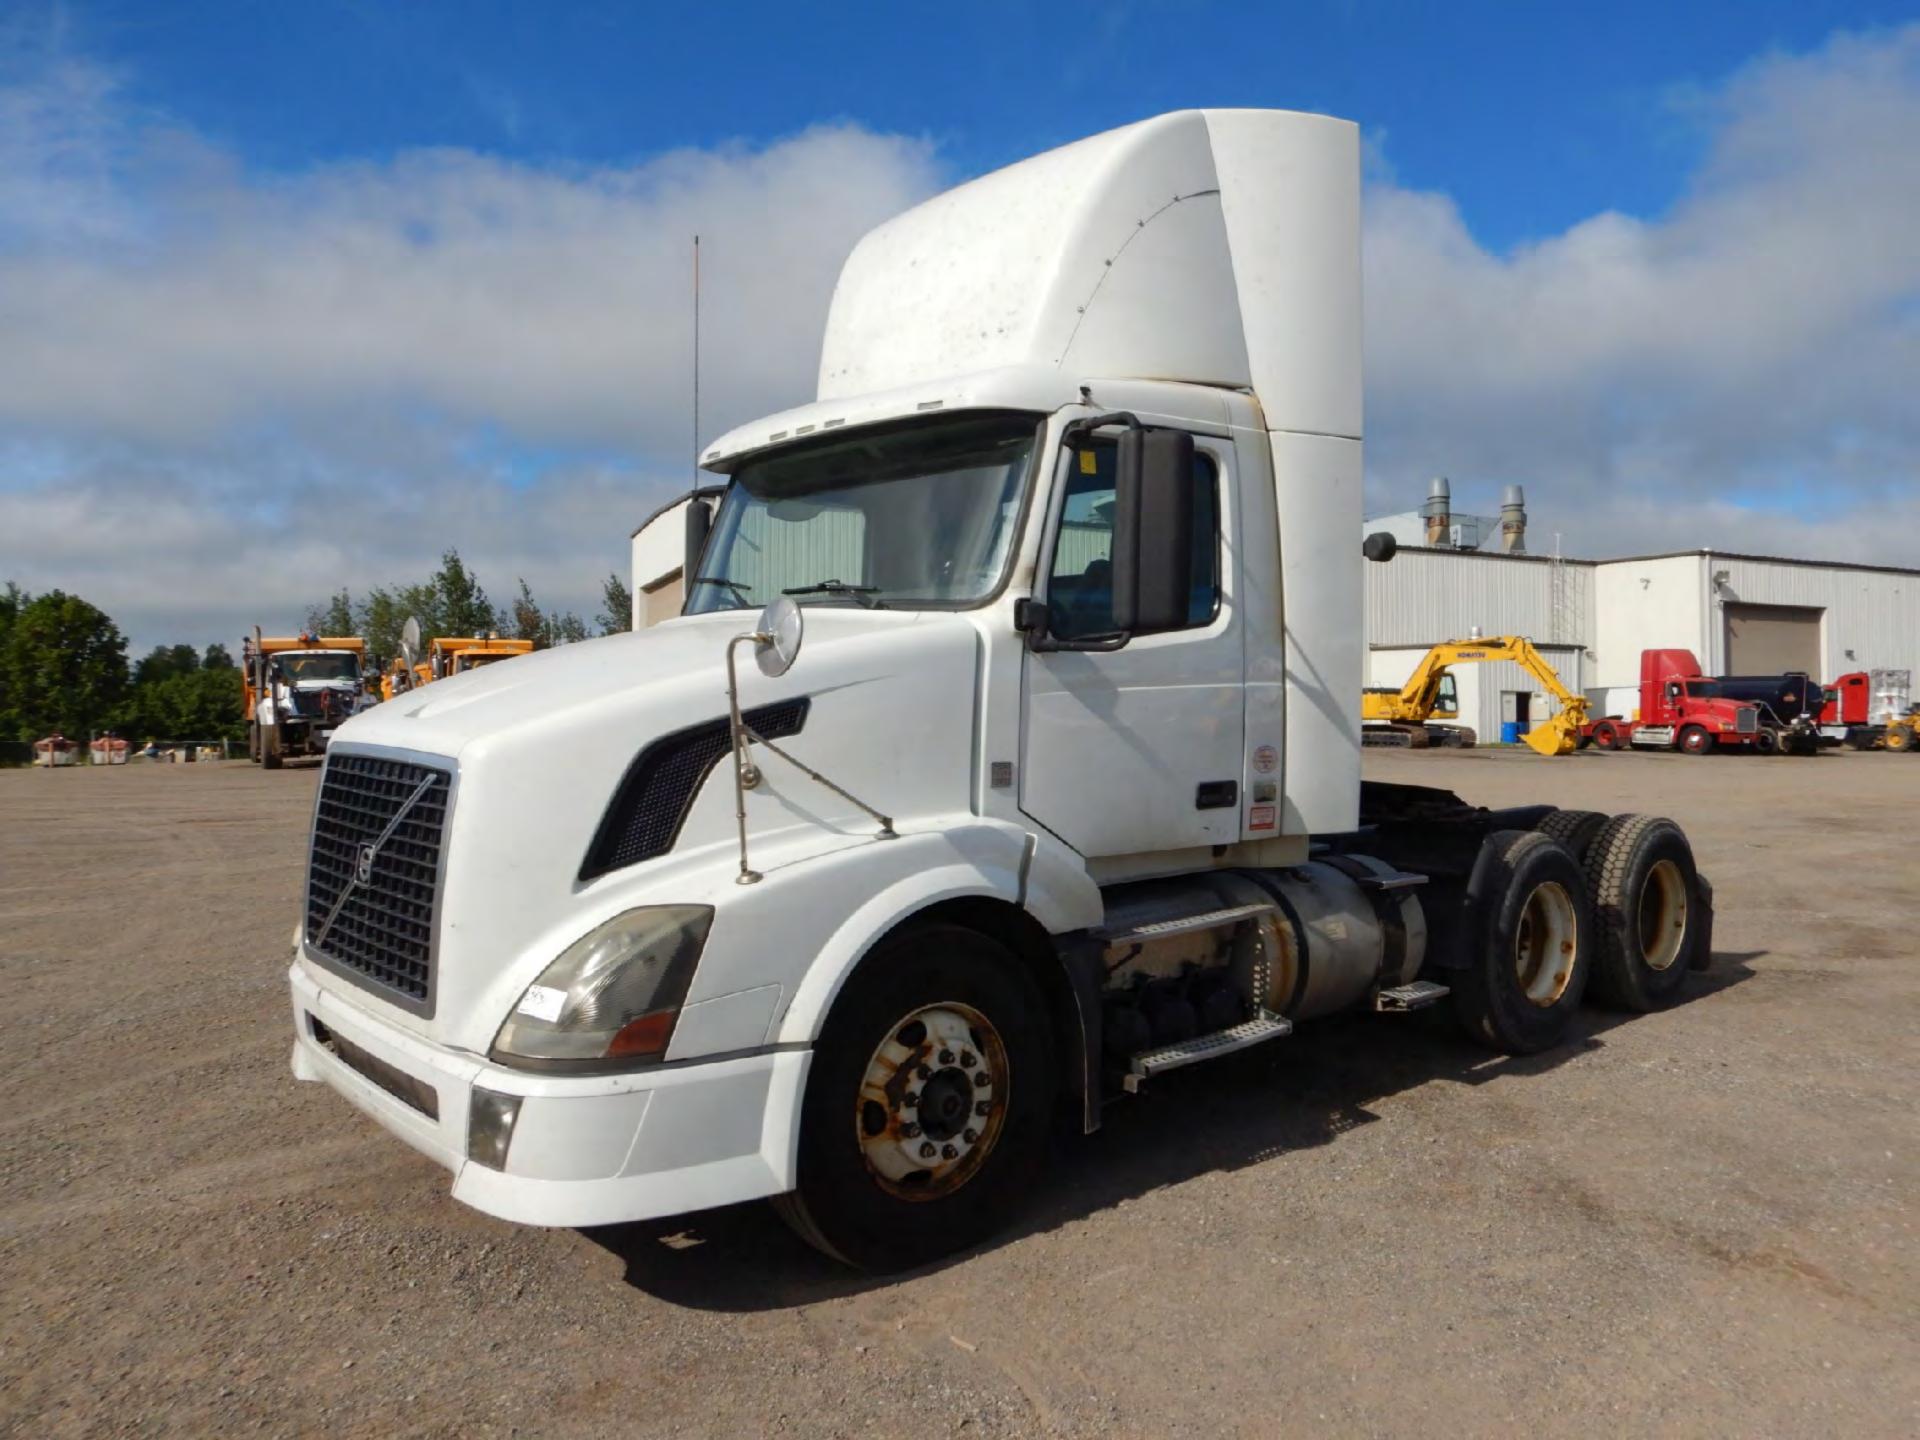

5 2018.6

4 psi

08:36 AM

682812.7km

Datalog Total Data Total distance: 682812.6 km Total fuel used: 254173.7 L 682812.7km









ired ive

ally High

em has rticulate aximum

operator.

ely.

ired action

speed, 21021579

## Eaton® Fuller® Transmissions



 6
 8
 10

 1
 3
 5

FIT-N

## 10 SPEED

RANGE -



PRE-SELECT ALL RANGE SHIFTS
(MOVE RANGE SELECTOR BEFORE MOVING SHIFT LEVER)

## UPSHIFTING

START WITH RANGE SELECTOR DOWN SHIFT 1-2-3-4-5 RAISE RANGE SELECTOR SHIFT 6-7-8-9-10

## DOWNSHIFTING

SHIFT 10-9-8-7-6 MOVE RANGE SELECTOR DOWN SHIFT 5-4-3-2-1

DO NOT CHANGE RANGE WHILE MOVING IN REVERSE



PUT TRANSMISSION IN NEUTRAL BEFORE STARTING ENGINE 20400