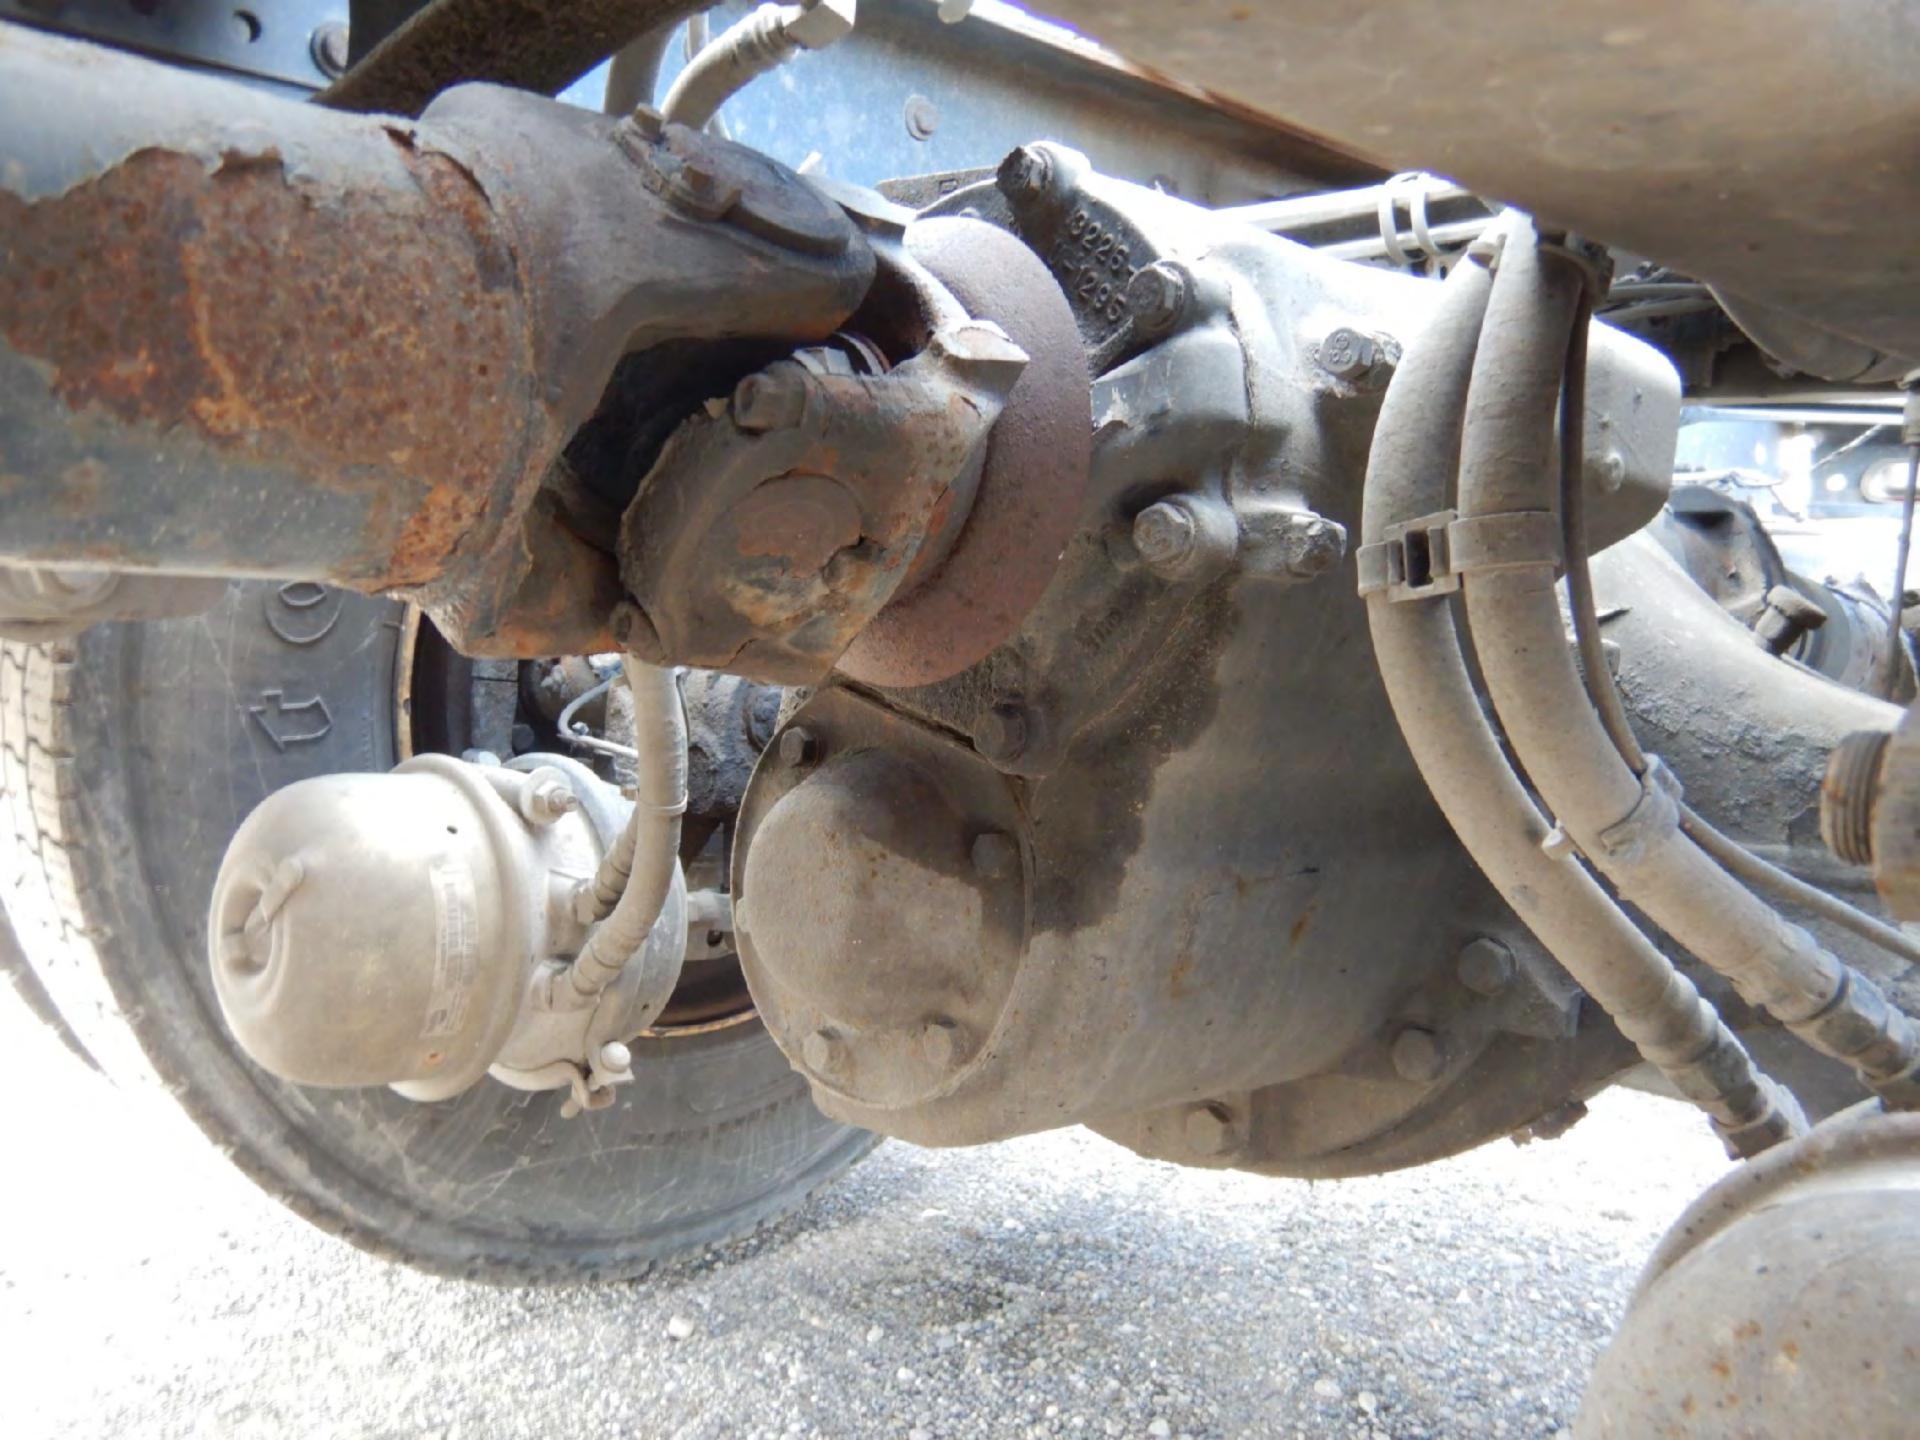

5 2018.6

4 psi

08:36 AM

682812.7km

Datalog Total Data Total distance: 682812.6 km Total fuel used: 254173.7 L 682812.7km









ired ive

ally High

em has rticulate aximum

operator.

ely.

ired action

speed, 21021579

## Eaton® Fuller® Transmissions



 6
 8
 10

 1
 3
 5

FIT-N

## 10 SPEED

RANGE -



PRE-SELECT ALL RANGE SHIFTS
(MOVE RANGE SELECTOR BEFORE MOVING SHIFT LEVER)

## UPSHIFTING

START WITH RANGE SELECTOR DOWN SHIFT 1-2-3-4-5 RAISE RANGE SELECTOR SHIFT 6-7-8-9-10

## DOWNSHIFTING

SHIFT 10-9-8-7-6 MOVE RANGE SELECTOR DOWN SHIFT 5-4-3-2-1

DO NOT CHANGE RANGE WHILE MOVING IN REVERSE



PUT TRANSMISSION IN NEUTRAL BEFORE STARTING ENGINE 20400