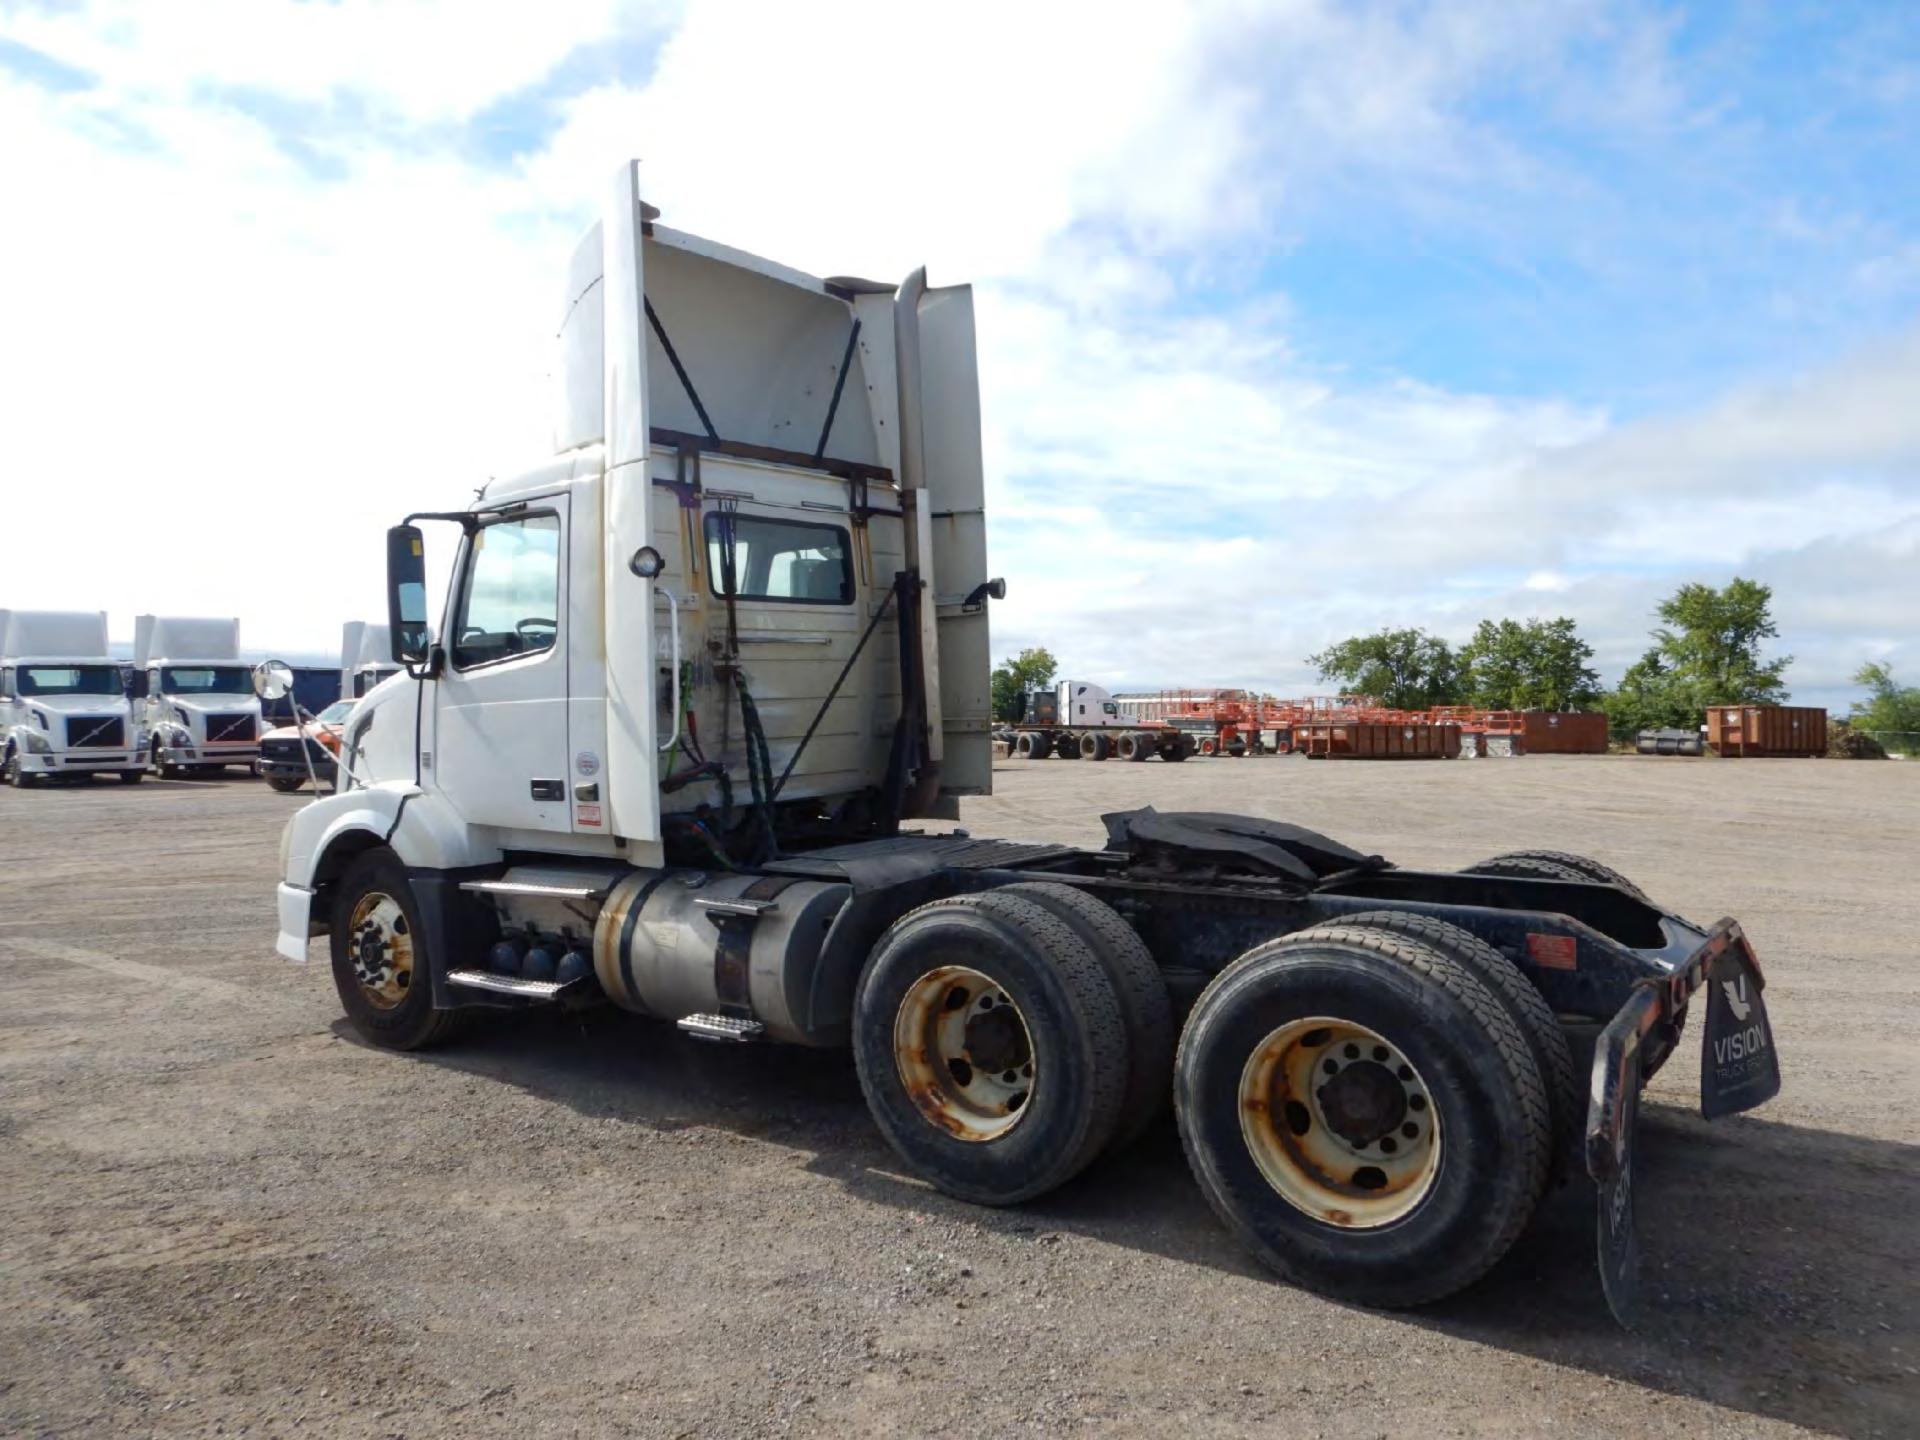

5 2018.6

4 psi

08:36 AM

682812.7km

Datalog Total Data Total distance: 682812.6 km Total fuel used: 254173.7 L 682812.7km









ired ive

ally High

em has rticulate aximum

operator.

ely.

ired action

speed, 21021579

## Eaton® Fuller® Transmissions



 6
 8
 10

 1
 3
 5

FIT-N

## 10 SPEED

RANGE -



PRE-SELECT ALL RANGE SHIFTS
(MOVE RANGE SELECTOR BEFORE MOVING SHIFT LEVER)

## UPSHIFTING

START WITH RANGE SELECTOR DOWN SHIFT 1-2-3-4-5 RAISE RANGE SELECTOR SHIFT 6-7-8-9-10

## DOWNSHIFTING

SHIFT 10-9-8-7-6 MOVE RANGE SELECTOR DOWN SHIFT 5-4-3-2-1

DO NOT CHANGE RANGE WHILE MOVING IN REVERSE



PUT TRANSMISSION IN NEUTRAL BEFORE STARTING ENGINE 20400