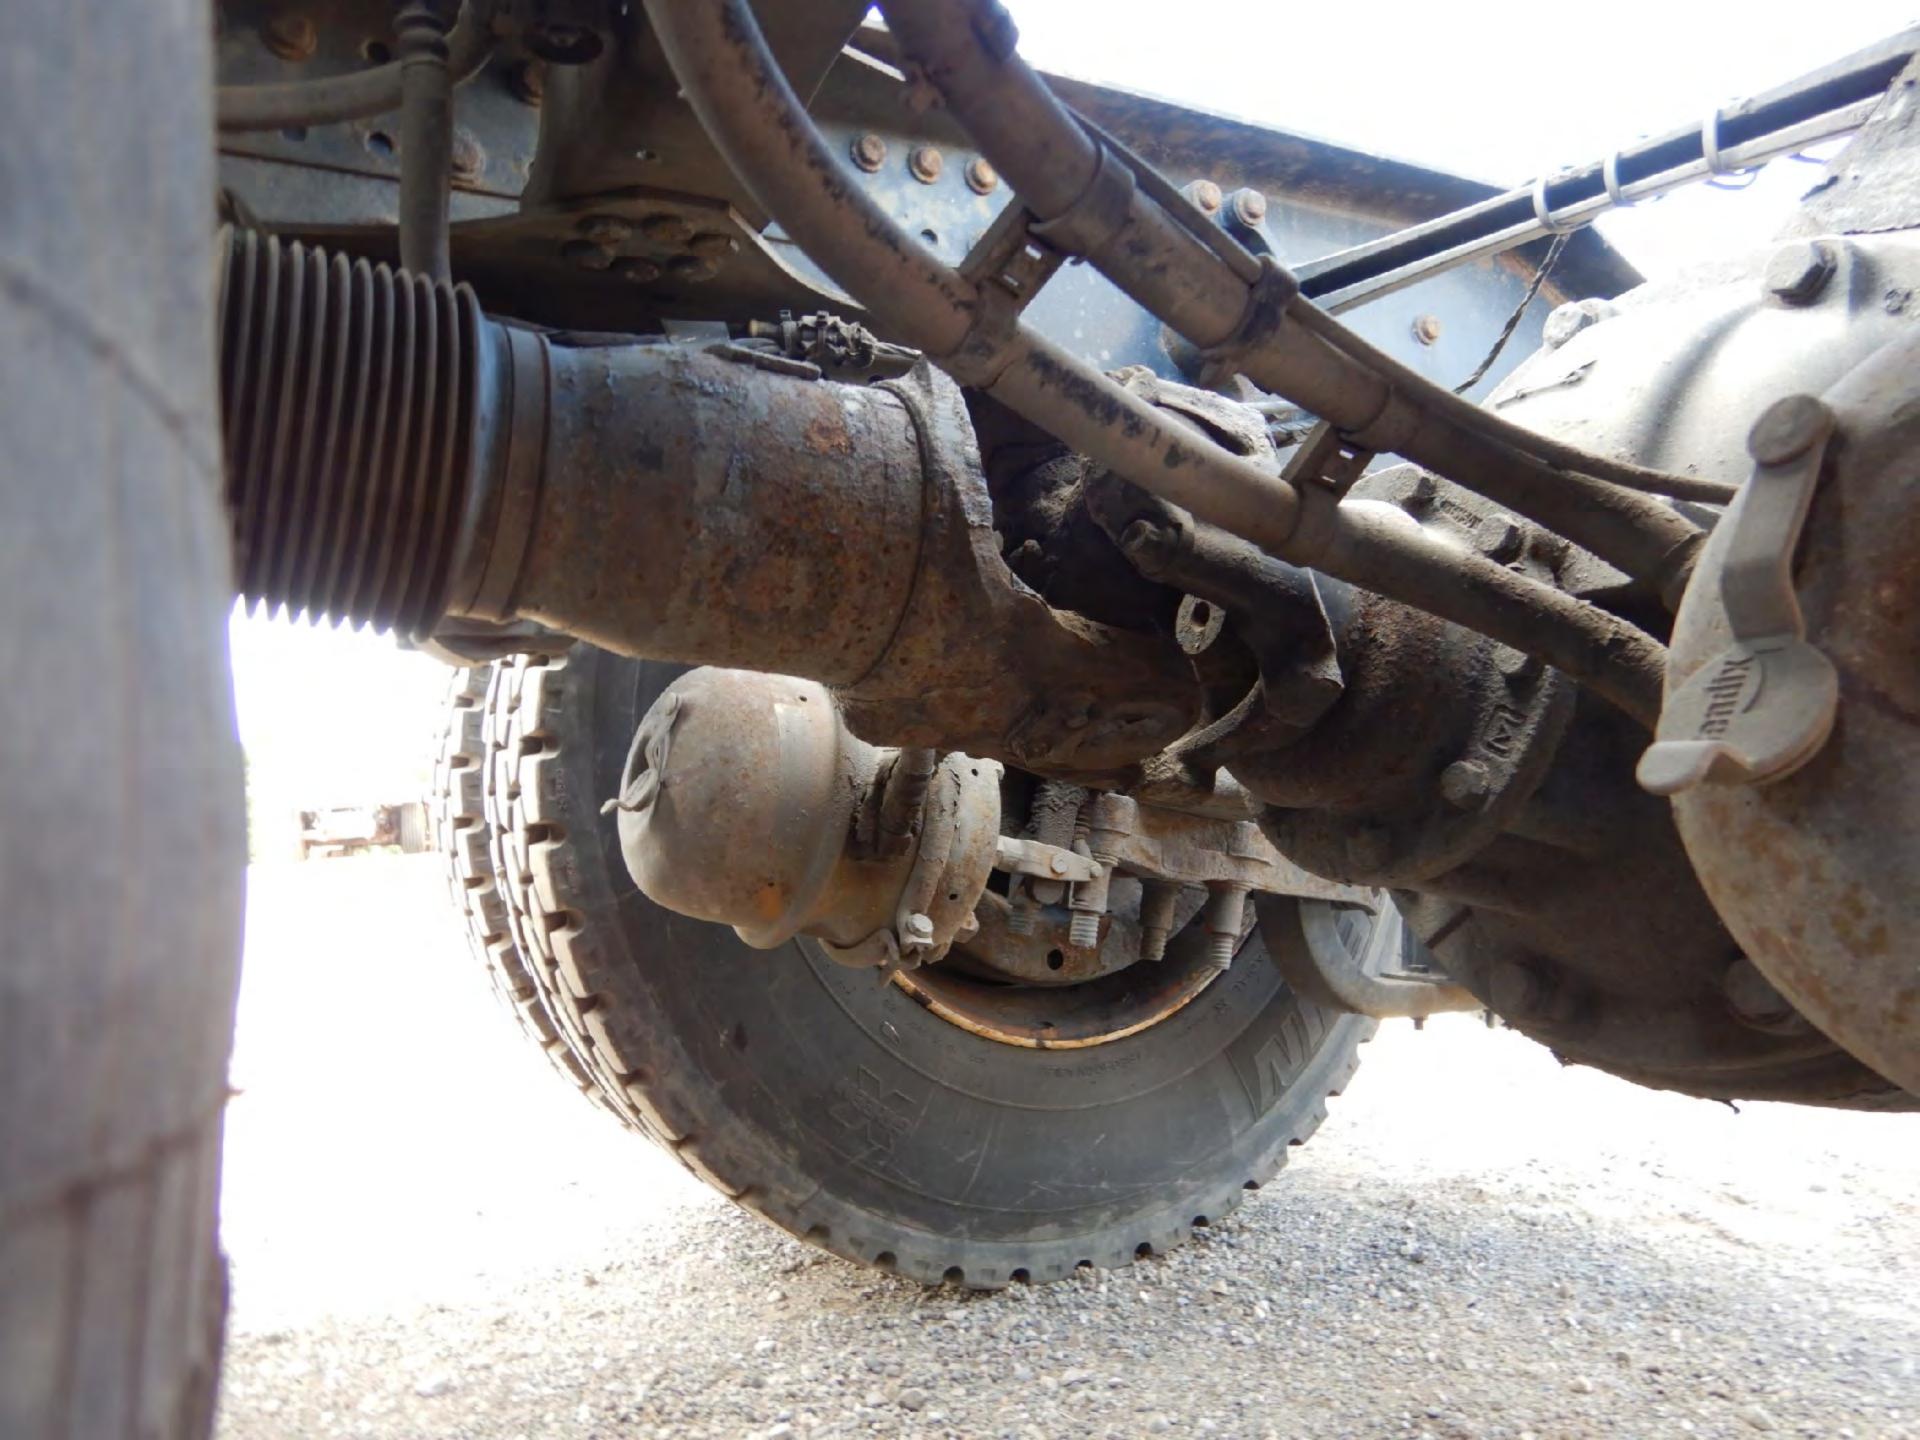

5 2018.6

4 psi

08:36 AM

682812.7km

Datalog Total Data Total distance: 682812.6 km Total fuel used: 254173.7 L 682812.7km









ired ive

ally High

em has rticulate aximum

operator.

ely.

ired action

speed, 21021579

## Eaton® Fuller® Transmissions



 6
 8
 10

 1
 3
 5

FIT-N

## 10 SPEED

RANGE -



PRE-SELECT ALL RANGE SHIFTS
(MOVE RANGE SELECTOR BEFORE MOVING SHIFT LEVER)

## UPSHIFTING

START WITH RANGE SELECTOR DOWN SHIFT 1-2-3-4-5 RAISE RANGE SELECTOR SHIFT 6-7-8-9-10

## DOWNSHIFTING

SHIFT 10-9-8-7-6 MOVE RANGE SELECTOR DOWN SHIFT 5-4-3-2-1

DO NOT CHANGE RANGE WHILE MOVING IN REVERSE



PUT TRANSMISSION IN NEUTRAL BEFORE STARTING ENGINE 20400