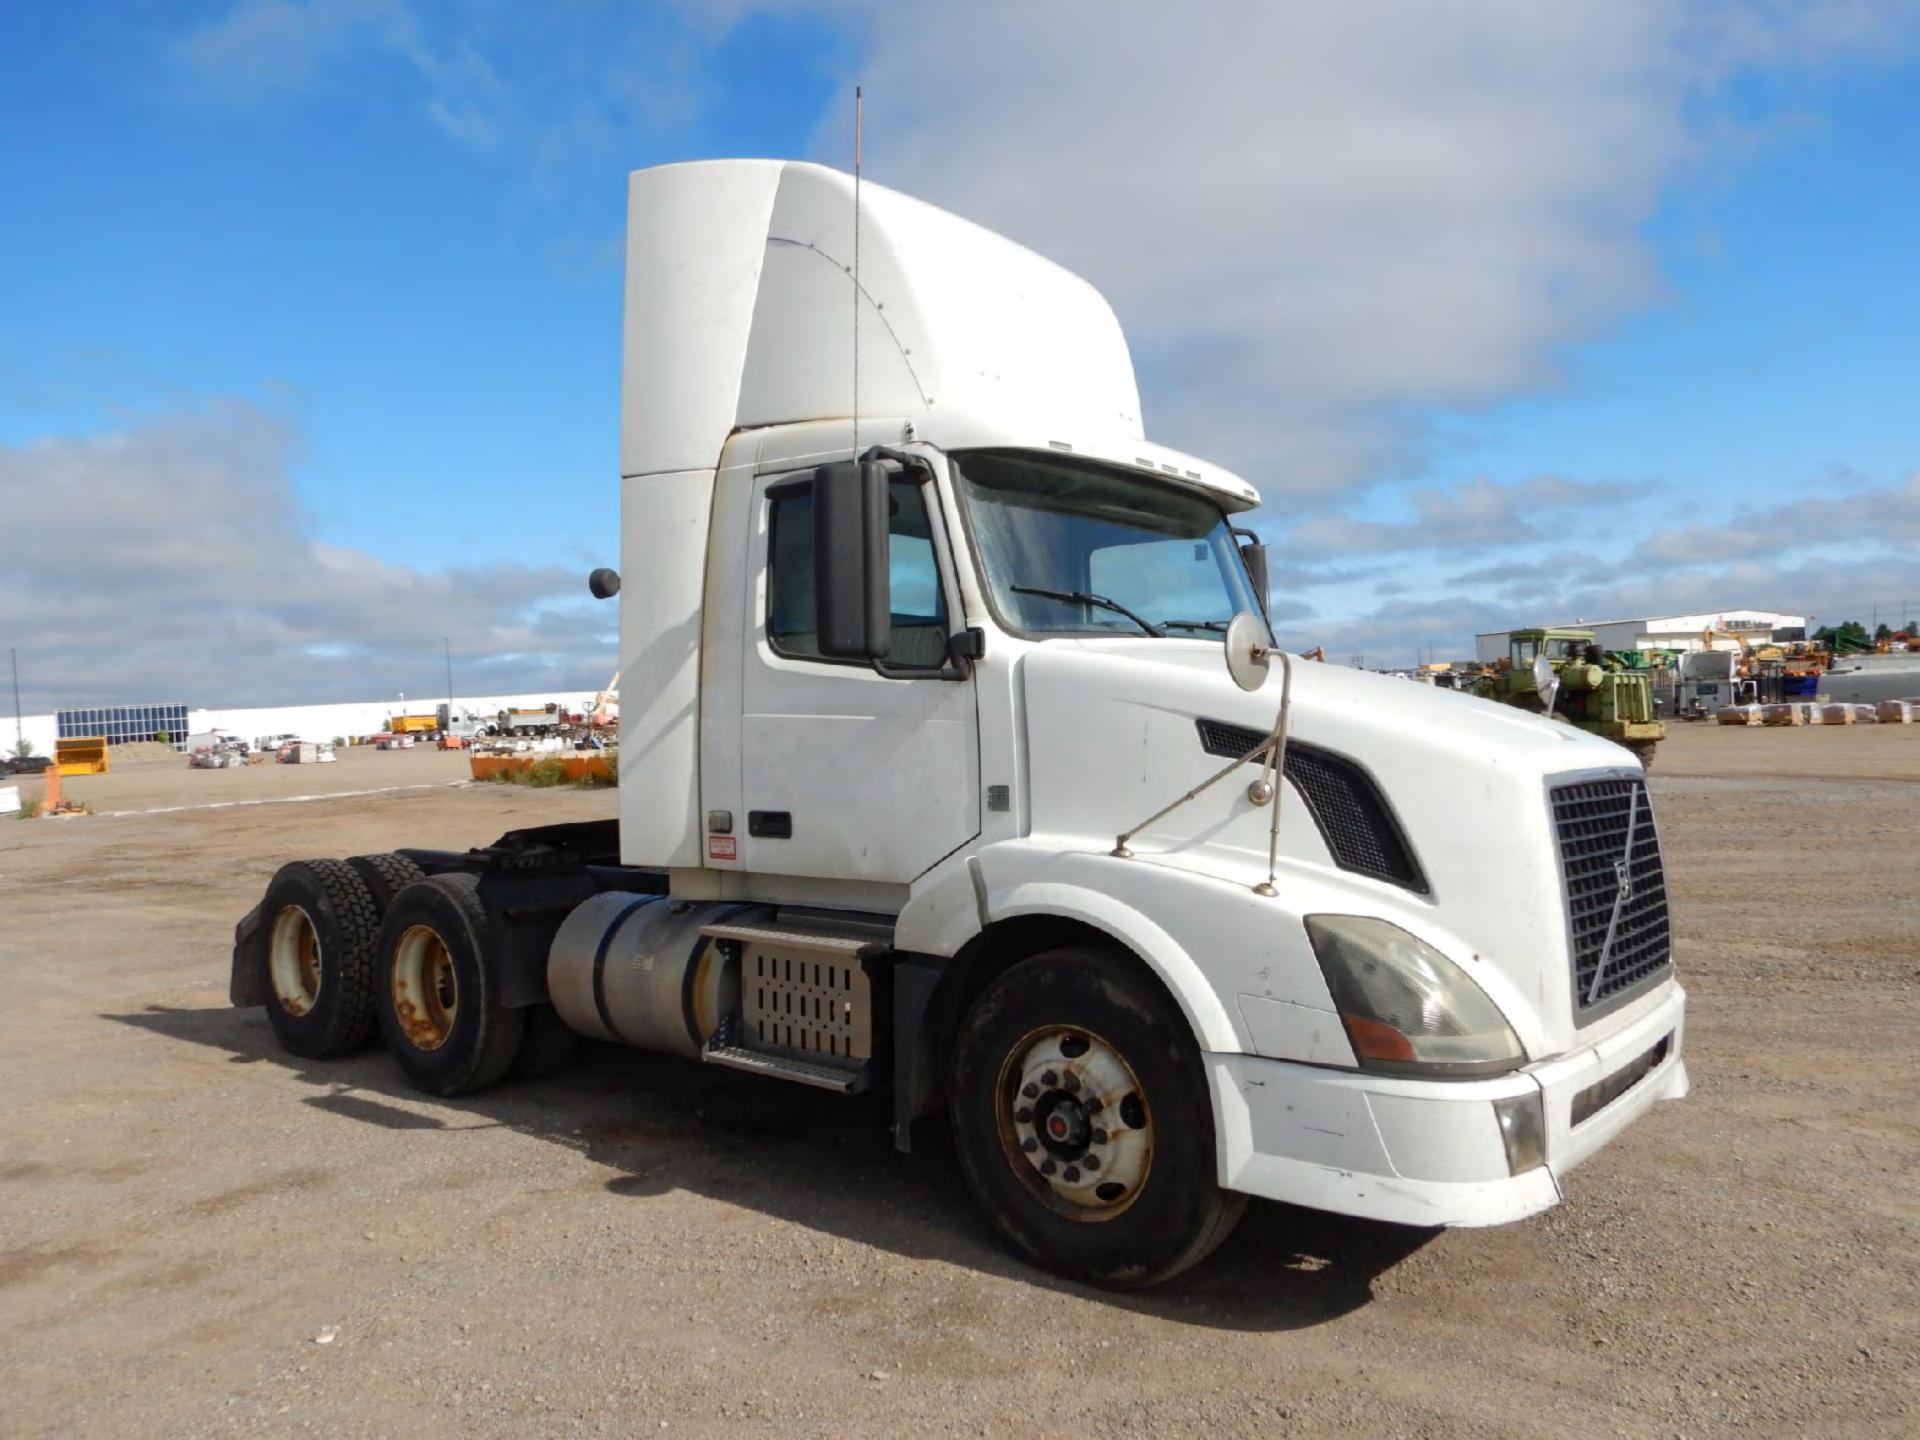

5 2018.6

4 psi

08:36 AM

682812.7km

Datalog Total Data Total distance: 682812.6 km Total fuel used: 254173.7 L 682812.7km









ired ive

ally High

em has rticulate aximum

operator.

ely.

ired action

speed, 21021579

## Eaton® Fuller® Transmissions



 6
 8
 10

 1
 3
 5

FIT-N

## 10 SPEED

RANGE -



PRE-SELECT ALL RANGE SHIFTS
(MOVE RANGE SELECTOR BEFORE MOVING SHIFT LEVER)

## UPSHIFTING

START WITH RANGE SELECTOR DOWN SHIFT 1-2-3-4-5 RAISE RANGE SELECTOR SHIFT 6-7-8-9-10

## DOWNSHIFTING

SHIFT 10-9-8-7-6 MOVE RANGE SELECTOR DOWN SHIFT 5-4-3-2-1

DO NOT CHANGE RANGE WHILE MOVING IN REVERSE



PUT TRANSMISSION IN NEUTRAL BEFORE STARTING ENGINE 20400