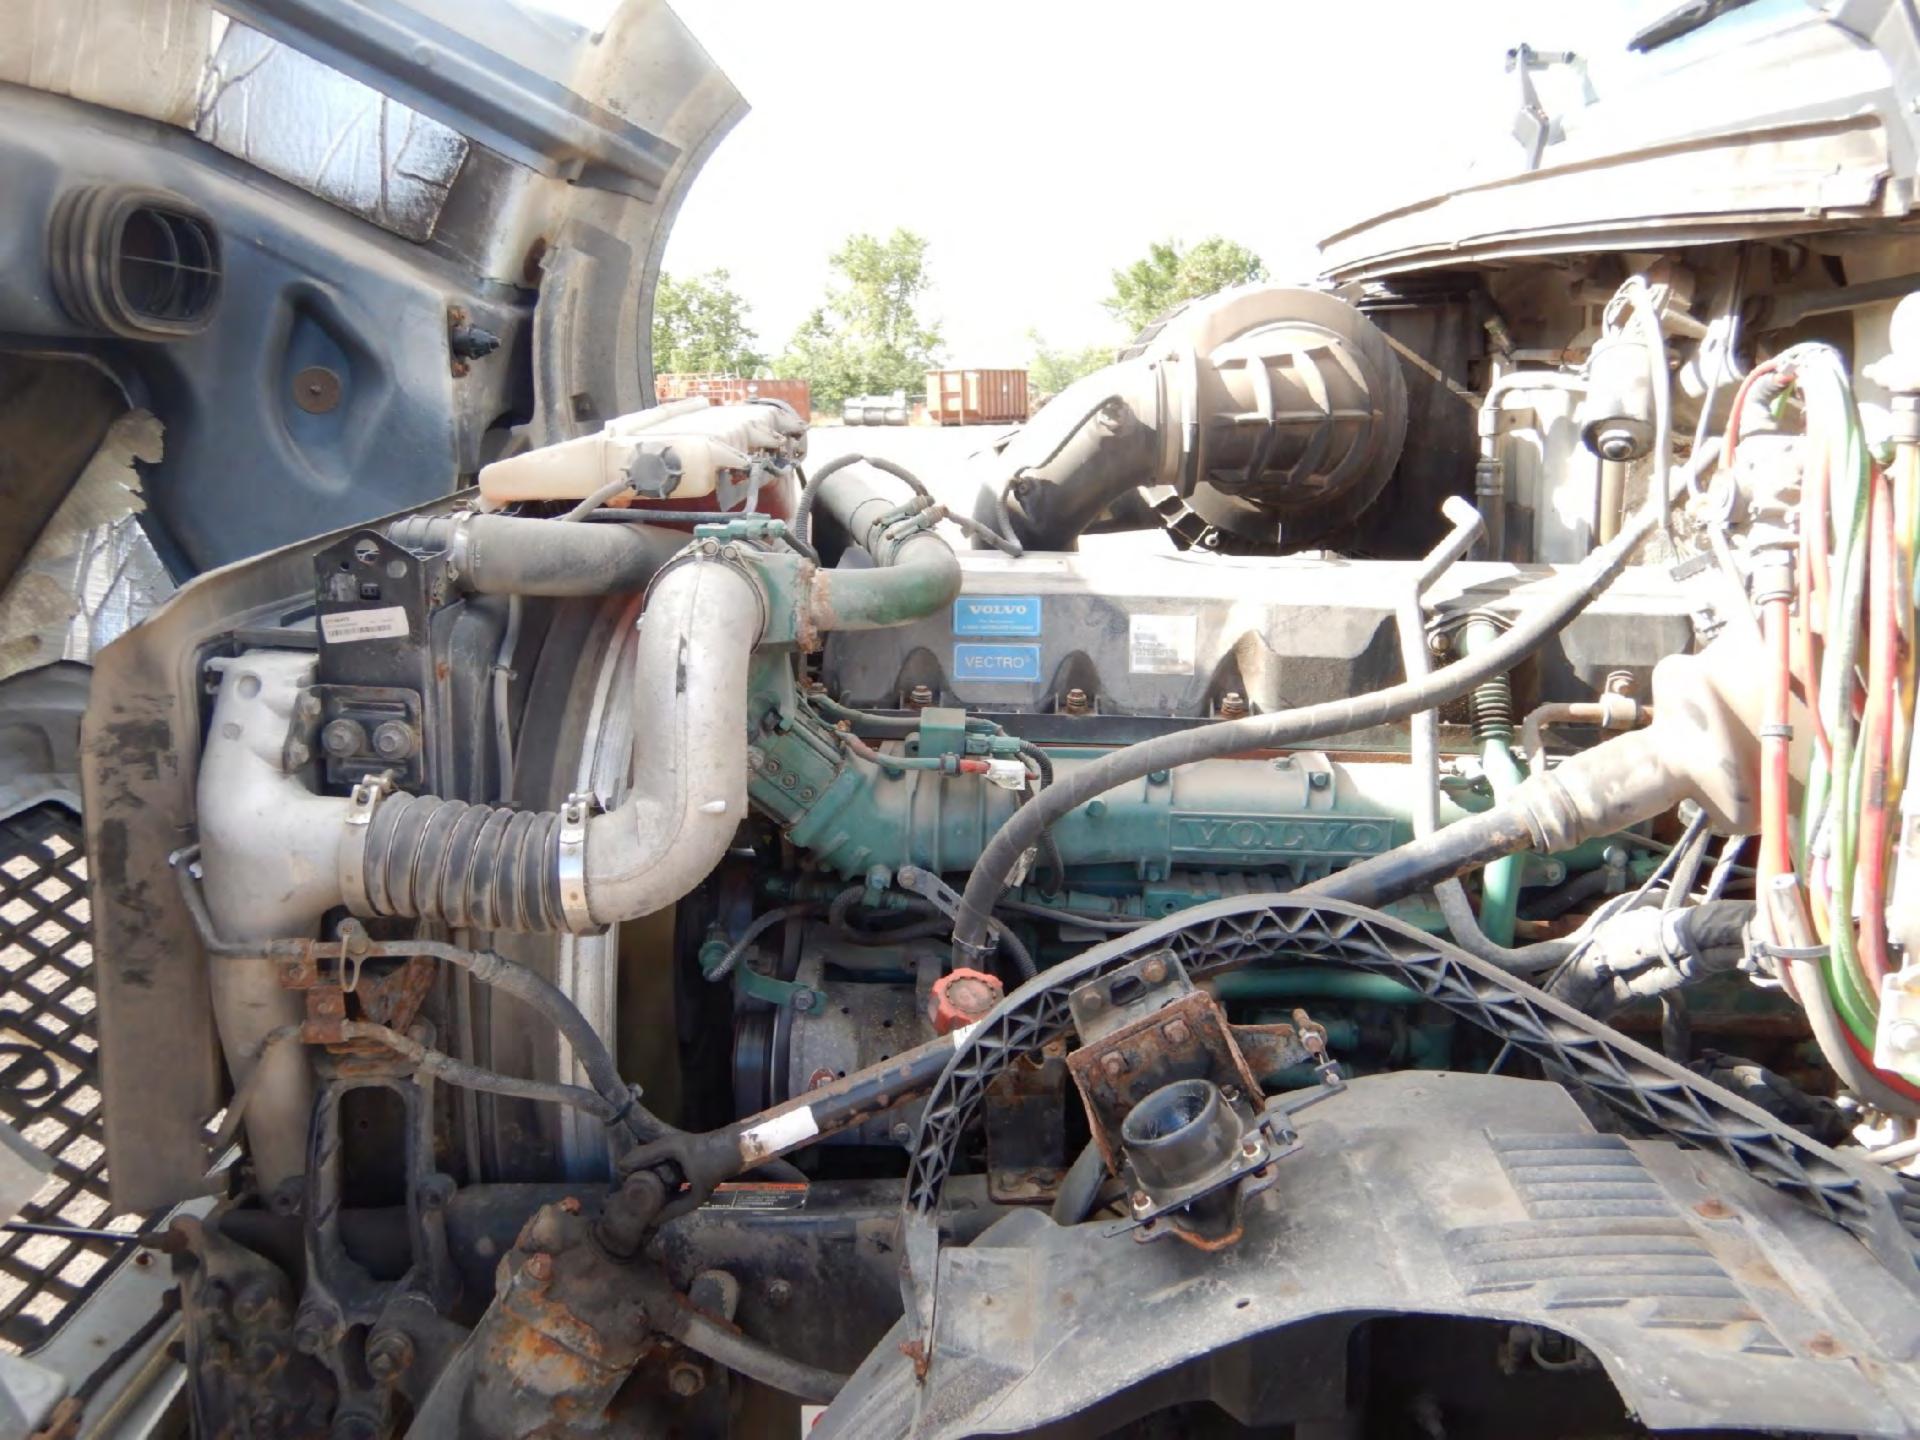

5 2018.6

4 psi

08:36 AM

682812.7km

Datalog Total Data Total distance: 682812.6 km Total fuel used: 254173.7 L 682812.7km









ired ive

ally High

em has rticulate aximum

operator.

ely.

ired action

speed, 21021579

## Eaton® Fuller® Transmissions



 6
 8
 10

 1
 3
 5

FIT-N

## 10 SPEED

RANGE -



PRE-SELECT ALL RANGE SHIFTS
(MOVE RANGE SELECTOR BEFORE MOVING SHIFT LEVER)

## UPSHIFTING

START WITH RANGE SELECTOR DOWN SHIFT 1-2-3-4-5 RAISE RANGE SELECTOR SHIFT 6-7-8-9-10

## DOWNSHIFTING

SHIFT 10-9-8-7-6 MOVE RANGE SELECTOR DOWN SHIFT 5-4-3-2-1

DO NOT CHANGE RANGE WHILE MOVING IN REVERSE



PUT TRANSMISSION IN NEUTRAL BEFORE STARTING ENGINE 20400