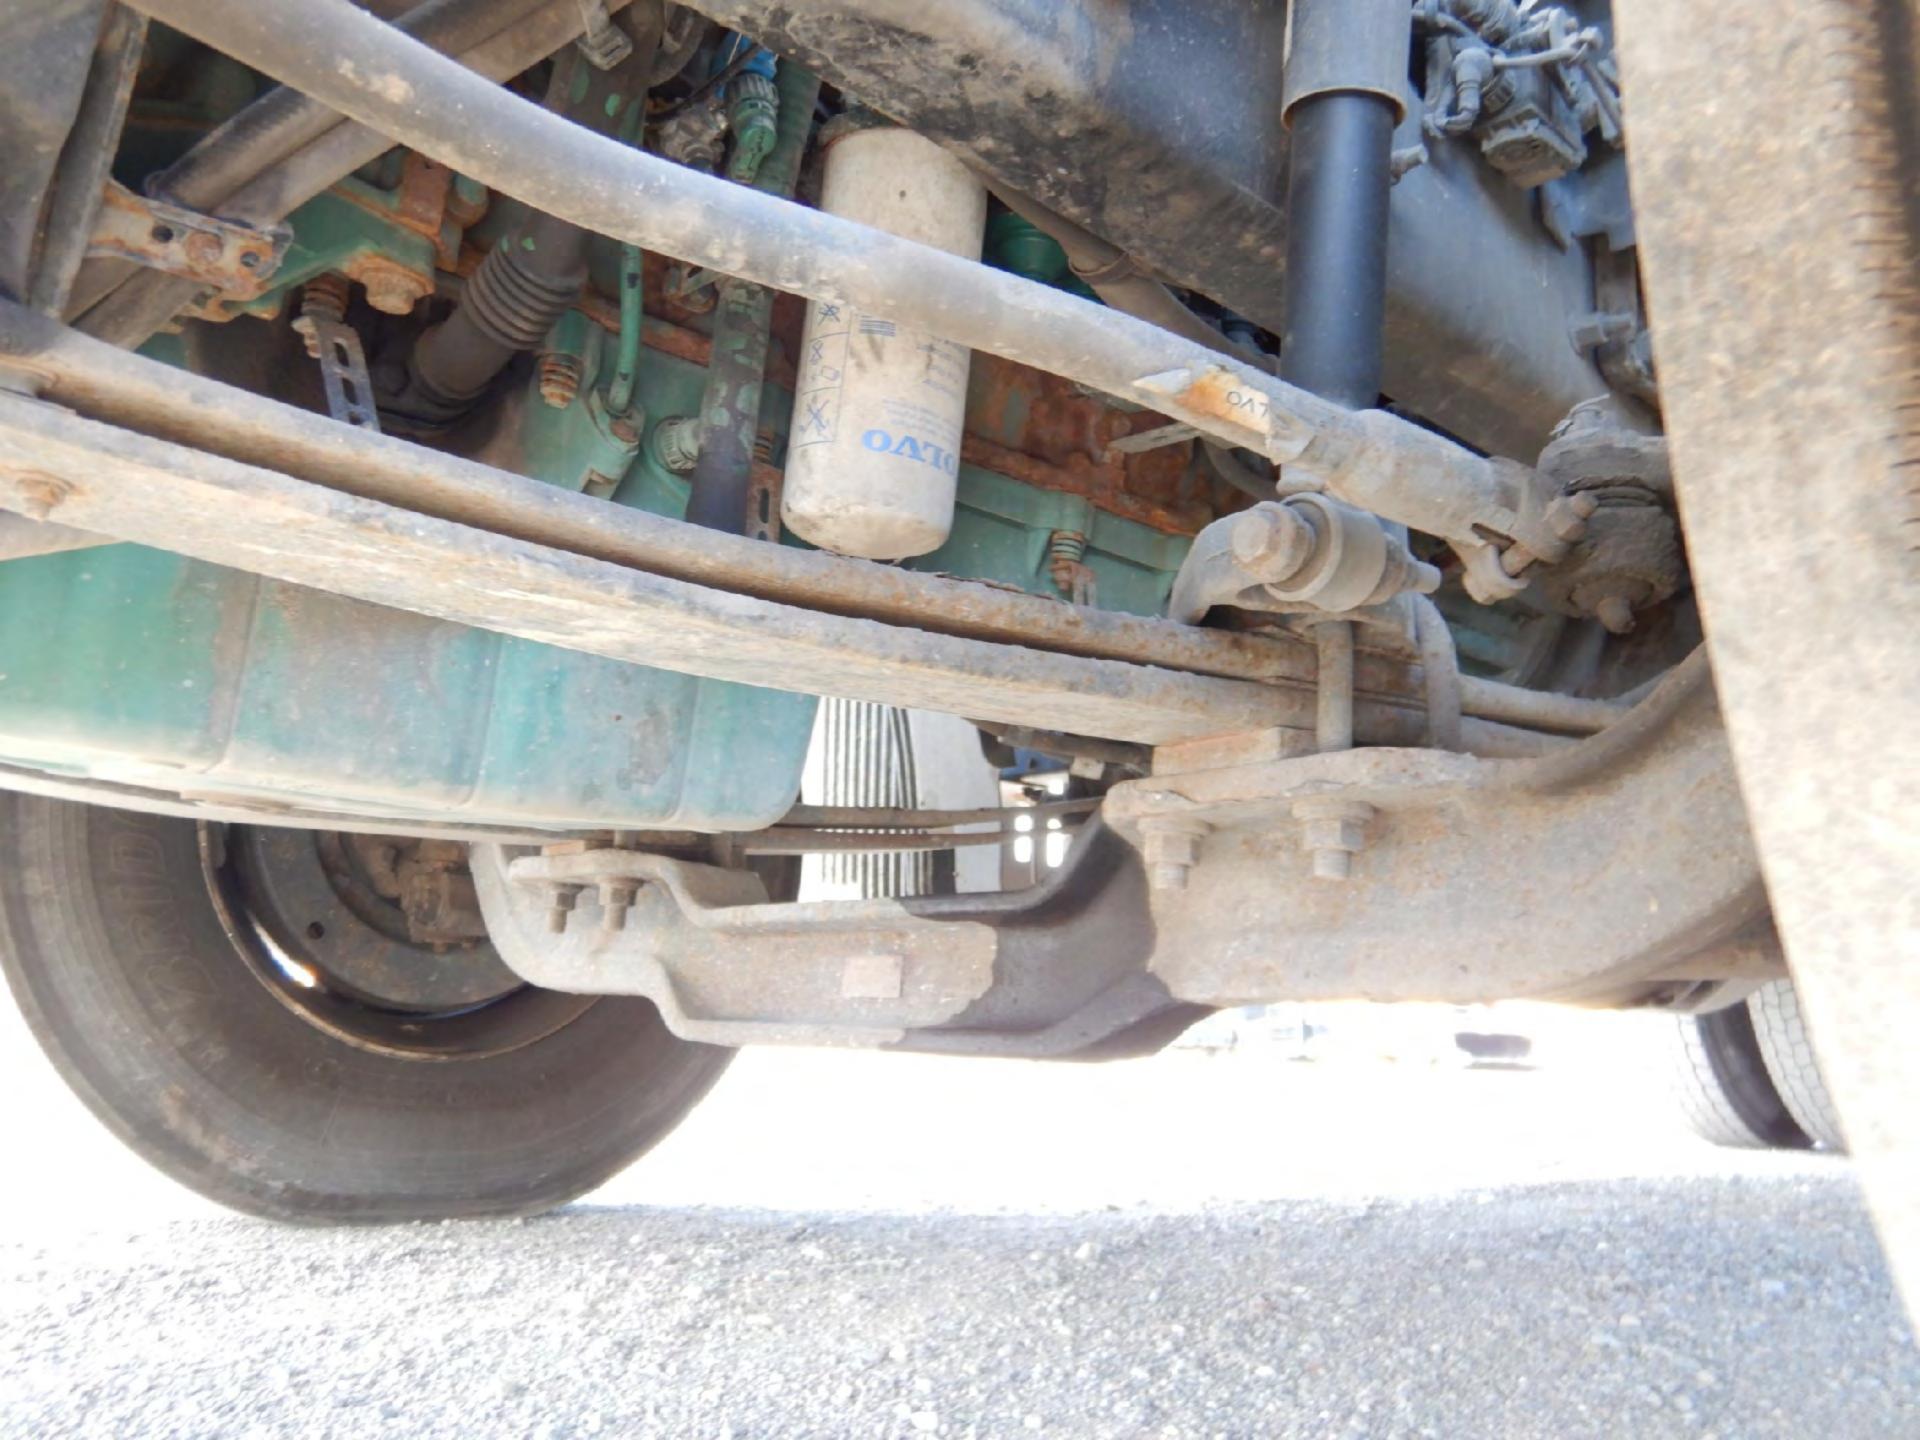

5 2018.6

4 psi

08:36 AM

682812.7km

Datalog Total Data Total distance: 682812.6 km Total fuel used: 254173.7 L 682812.7km









ired ive

ally High

em has rticulate aximum

operator.

ely.

ired action

speed, 21021579

## Eaton® Fuller® Transmissions



 6
 8
 10

 1
 3
 5

FIT-N

## 10 SPEED

RANGE -



PRE-SELECT ALL RANGE SHIFTS
(MOVE RANGE SELECTOR BEFORE MOVING SHIFT LEVER)

## UPSHIFTING

START WITH RANGE SELECTOR DOWN SHIFT 1-2-3-4-5 RAISE RANGE SELECTOR SHIFT 6-7-8-9-10

## DOWNSHIFTING

SHIFT 10-9-8-7-6 MOVE RANGE SELECTOR DOWN SHIFT 5-4-3-2-1

DO NOT CHANGE RANGE WHILE MOVING IN REVERSE



PUT TRANSMISSION IN NEUTRAL BEFORE STARTING ENGINE 20400