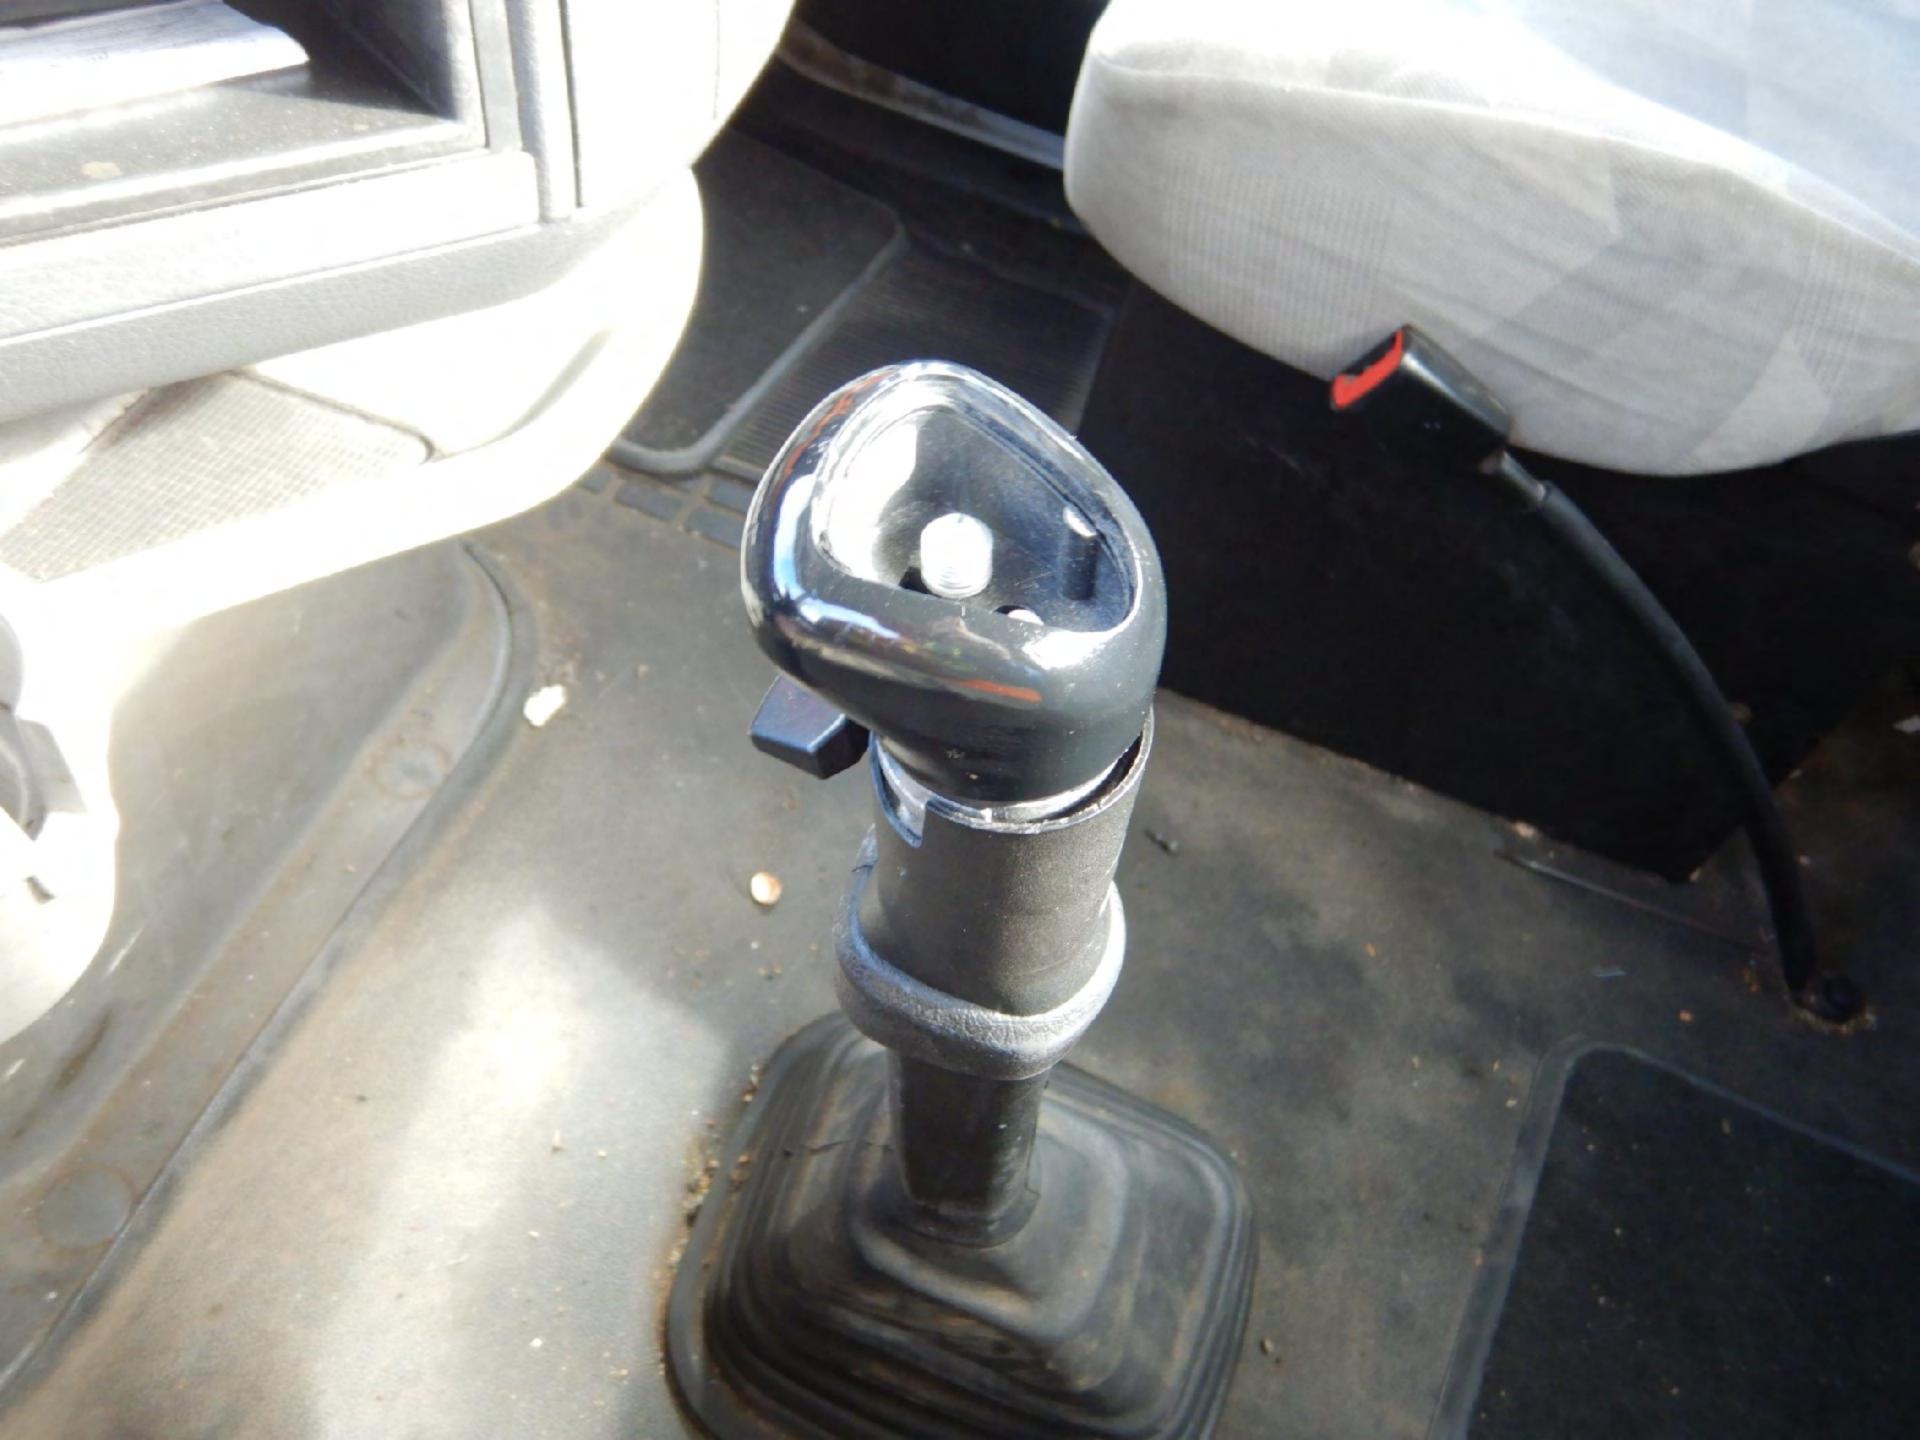

## Eaton® Fuller® Transmissions

 6
 8
 10

 1
 3
 5

FIT-N

## 10 SPEED

RANGE -

PRE-SELECT ALL RANGE SHIFTS
(MOVE RANGE SELECTOR BEFORE MOVING SHIFT LEVER)

## UPSHIFTING

START WITH RANGE SELECTOR DOWN SHIFT 1-2-3-4-5 RAISE RANGE SELECTOR SHIFT 6-7-8-9-10

## DOWNSHIFTING

SHIFT 10-9-8-7-6 MOVE RANGE SELECTOR DOWN SHIFT 5-4-3-2-1

DO NOT CHANGE RANGE WHILE MOVING IN REVERSE

PUT TRANSMISSION IN NEUTRAL BEFORE STARTING ENGINE 20400