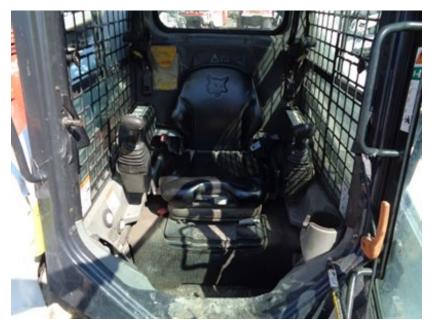

#### SPECIFICATIONS

| Tracks             |     | Tracks Model: | N/A     | Cut:     | Yes       | Controls: | SJC |
|--------------------|-----|---------------|---------|----------|-----------|-----------|-----|
|                    |     | Tread Depth:  | 4/32    | Tread %: | Under 50% |           |     |
| Enclosed Cab:      | Yes | Heat:         | Yes     | A/C:     | Yes       |           |     |
| Bucket Width:      | 68  | Teeth:        | Without | Damaged: | No        |           |     |
| Other Attachments: |     |               |         |          |           | •         |     |

Front Right

Seating / Interior

Front Left

Rear