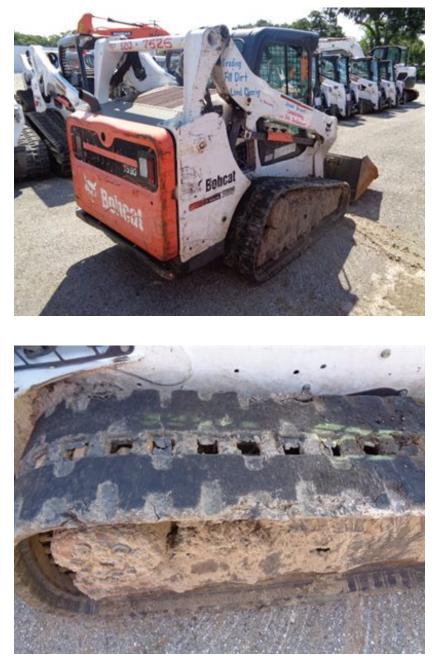

#### SPECIFICATIONS

| Tracks             |     | Tracks Model: | N/A     | Cut:     | Yes       | Controls: | SJC |
|--------------------|-----|---------------|---------|----------|-----------|-----------|-----|
|                    |     | Tread Depth:  | 4/32    | Tread %: | Under 50% |           |     |
| Enclosed Cab:      | Yes | Heat:         | Yes     | A/C:     | Yes       |           |     |
| Bucket Width:      | 68  | Teeth:        | Without | Damaged: | No        |           |     |
| Other Attachments: |     |               |         |          |           | •         |     |

### CONDITION REPORT

|              | Check                    | Comments / Deficiencies         |
|--------------|--------------------------|---------------------------------|
| ✓            | Frame                    |                                 |
| $\checkmark$ | Boom & Uprights          |                                 |
| ✓            | Lift Cylinders           |                                 |
| $\checkmark$ | Tilt Cylinders           |                                 |
| ✓            | R H Drive                |                                 |
| $\checkmark$ | L H Drive                |                                 |
| ~            | Variable Speed           |                                 |
| Х            | Engine                   | NOISY, OIL LEAK AREA OF OIL PAN |
| N/A          | Describe Missing Parts   |                                 |
| N/A          | Attachment Inspection    |                                 |
| ✓            | Bucket Damage            |                                 |
| Х            | Tires / Tracks Condition | CUT, WORN OUT                   |
| Х            | Condition Report         | STEP MISSING FROM FRONT         |
| Х            | Condition Report         | WINDSHIELD WIPER MISSING        |
| Х            | Condition Report         | NEEDS TO BE DE-IDENTIFIED       |