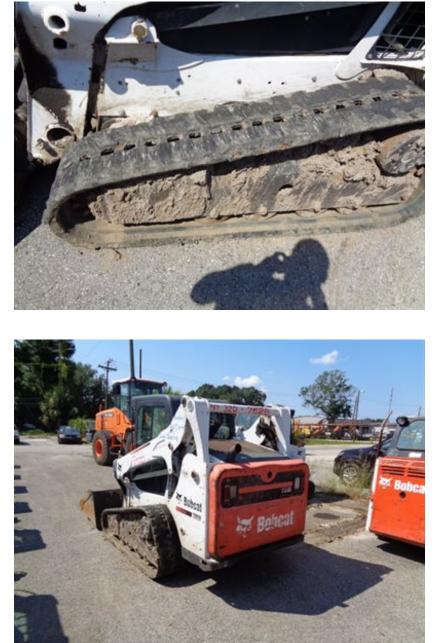

#### SPECIFICATIONS

| Tracks             |     | Tracks Model: | N/A     | Cut:     | Yes       | Controls: | SJC |
|--------------------|-----|---------------|---------|----------|-----------|-----------|-----|
|                    |     | Tread Depth:  | 4/32    | Tread %: | Under 50% |           |     |
| Enclosed Cab:      | Yes | Heat:         | Yes     | A/C:     | Yes       |           |     |
| Bucket Width:      | 68  | Teeth:        | Without | Damaged: | No        |           |     |
| Other Attachments: |     |               |         |          |           | •         |     |

### CONDITION REPORT

|              | Check                    | Comments / Deficiencies         |
|--------------|--------------------------|---------------------------------|
| ✓            | Frame                    |                                 |
| $\checkmark$ | Boom & Uprights          |                                 |
| ✓            | Lift Cylinders           |                                 |
| $\checkmark$ | Tilt Cylinders           |                                 |
| ✓            | R H Drive                |                                 |
| $\checkmark$ | L H Drive                |                                 |
| ~            | Variable Speed           |                                 |
| Х            | Engine                   | NOISY, OIL LEAK AREA OF OIL PAN |
| N/A          | Describe Missing Parts   |                                 |
| N/A          | Attachment Inspection    |                                 |
| ✓            | Bucket Damage            |                                 |
| Х            | Tires / Tracks Condition | CUT, WORN OUT                   |
| Х            | Condition Report         | STEP MISSING FROM FRONT         |
| Х            | Condition Report         | WINDSHIELD WIPER MISSING        |
| Х            | Condition Report         | NEEDS TO BE DE-IDENTIFIED       |

Front Right

Seating / Interior

Front Left

Rear