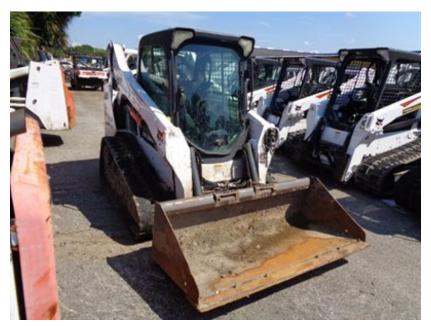

|
| $\checkmark$ | L H Drive                |                                 |
| ~            | Variable Speed           |                                 |
| Х            | Engine                   | NOISY, OIL LEAK AREA OF OIL PAN |
| N/A          | Describe Missing Parts   |                                 |
| N/A          | Attachment Inspection    |                                 |
| ✓            | Bucket Damage            |                                 |
| Х            | Tires / Tracks Condition | CUT, WORN OUT                   |
| Х            | Condition Report         | STEP MISSING FROM FRONT         |
| Х            | Condition Report         | WINDSHIELD WIPER MISSING        |
| Х            | Condition Report         | NEEDS TO BE DE-IDENTIFIED       |





Front Right

















Seating / Interior



Front Left







Rear