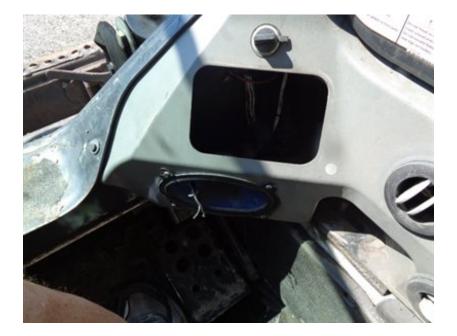

### CONDITION REPORT

|              | Check                    | Comments / Deficiencies         |
|--------------|--------------------------|---------------------------------|
| ✓            | Frame                    |                                 |
| $\checkmark$ | Boom & Uprights          |                                 |
| ✓            | Lift Cylinders           |                                 |
| $\checkmark$ | Tilt Cylinders           |                                 |
| ✓            | R H Drive                |                                 |
| $\checkmark$ | L H Drive                |                                 |
| ~            | Variable Speed           |                                 |
| Х            | Engine                   | NOISY, OIL LEAK AREA OF OIL PAN |
| N/A          | Describe Missing Parts   |                                 |
| N/A          | Attachment Inspection    |                                 |
| ✓            | Bucket Damage            |                                 |
| Х            | Tires / Tracks Condition | CUT, WORN OUT                   |
| Х            | Condition Report         | STEP MISSING FROM FRONT         |
| Х            | Condition Report         | WINDSHIELD WIPER MISSING        |
| Х            | Condition Report         | NEEDS TO BE DE-IDENTIFIED       |

Front Right

Seating / Interior

Front Left

Rear