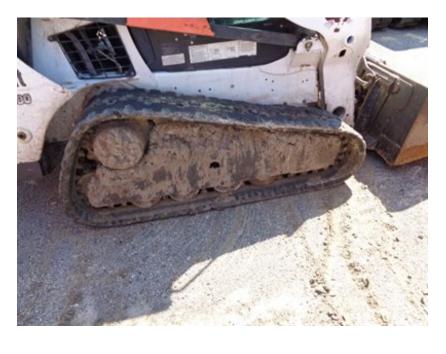

#### SPECIFICATIONS

| Tracks             |     | Tracks Model: | N/A     | Cut:     | Yes       | Controls: | SJC |
|--------------------|-----|---------------|---------|----------|-----------|-----------|-----|
|                    |     | Tread Depth:  | 4/32    | Tread %: | Under 50% |           |     |
| Enclosed Cab:      | Yes | Heat:         | Yes     | A/C:     | Yes       |           |     |
| Bucket Width:      | 68  | Teeth:        | Without | Damaged: | No        |           |     |
| Other Attachments: |     |               |         |          |           | •         |     |

### CONDITION REPORT

|              | Check                    | Comments / Deficiencies         |
|--------------|--------------------------|---------------------------------|
| ✓            | Frame                    |                                 |
| $\checkmark$ | Boom & Uprights          |                                 |
| ✓            | Lift Cylinders           |                                 |
| $\checkmark$ | Tilt Cylinders           |                                 |
| ✓            | R H Drive                |                                 |
| $\checkmark$ | L H Drive                |                                 |
| ~            | Variable Speed           |                                 |
| Х            | Engine                   | NOISY, OIL LEAK AREA OF OIL PAN |
| N/A          | Describe Missing Parts   |                                 |
| N/A          | Attachment Inspection    |                                 |
| ✓            | Bucket Damage            |                                 |
| Х            | Tires / Tracks Condition | CUT, WORN OUT                   |
| Х            | Condition Report         | STEP MISSING FROM FRONT         |
| Х            | Condition Report         | WINDSHIELD WIPER MISSING        |
| Х            | Condition Report         | NEEDS TO BE DE-IDENTIFIED       |