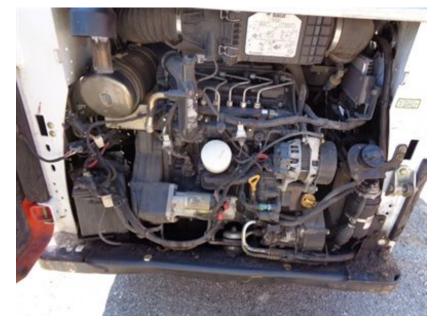

### CONDITION REPORT

|              | Check                    | Comments / Deficiencies         |
|--------------|--------------------------|---------------------------------|
| ✓            | Frame                    |                                 |
| $\checkmark$ | Boom & Uprights          |                                 |
| ✓            | Lift Cylinders           |                                 |
| $\checkmark$ | Tilt Cylinders           |                                 |
| ✓            | R H Drive                |                                 |
| $\checkmark$ | L H Drive                |                                 |
| ~            | Variable Speed           |                                 |
| Х            | Engine                   | NOISY, OIL LEAK AREA OF OIL PAN |
| N/A          | Describe Missing Parts   |                                 |
| N/A          | Attachment Inspection    |                                 |
| ✓            | Bucket Damage            |                                 |
| Х            | Tires / Tracks Condition | CUT, WORN OUT                   |
| Х            | Condition Report         | STEP MISSING FROM FRONT         |
| Х            | Condition Report         | WINDSHIELD WIPER MISSING        |
| Х            | Condition Report         | NEEDS TO BE DE-IDENTIFIED       |