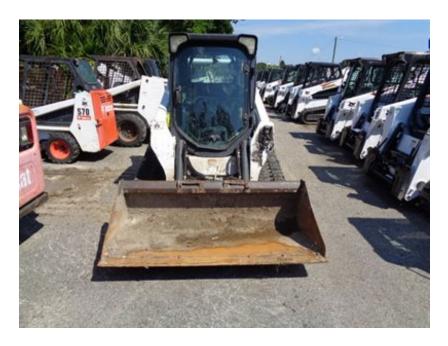

|
| $\checkmark$ | L H Drive                |                                 |
| ~            | Variable Speed           |                                 |
| Х            | Engine                   | NOISY, OIL LEAK AREA OF OIL PAN |
| N/A          | Describe Missing Parts   |                                 |
| N/A          | Attachment Inspection    |                                 |
| ✓            | Bucket Damage            |                                 |
| Х            | Tires / Tracks Condition | CUT, WORN OUT                   |
| Х            | Condition Report         | STEP MISSING FROM FRONT         |
| Х            | Condition Report         | WINDSHIELD WIPER MISSING        |
| Х            | Condition Report         | NEEDS TO BE DE-IDENTIFIED       |





Front Right

















Seating / Interior



Front Left







Rear