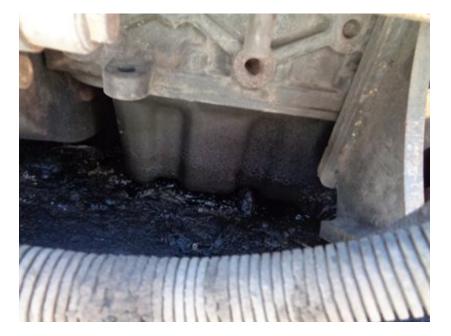

### CONDITION REPORT

|              | Check                    | Comments / Deficiencies         |
|--------------|--------------------------|---------------------------------|
| ✓            | Frame                    |                                 |
| $\checkmark$ | Boom & Uprights          |                                 |
| ✓            | Lift Cylinders           |                                 |
| $\checkmark$ | Tilt Cylinders           |                                 |
| ✓            | R H Drive                |                                 |
| $\checkmark$ | L H Drive                |                                 |
| ~            | Variable Speed           |                                 |
| Х            | Engine                   | NOISY, OIL LEAK AREA OF OIL PAN |
| N/A          | Describe Missing Parts   |                                 |
| N/A          | Attachment Inspection    |                                 |
| ✓            | Bucket Damage            |                                 |
| Х            | Tires / Tracks Condition | CUT, WORN OUT                   |
| Х            | Condition Report         | STEP MISSING FROM FRONT         |
| Х            | Condition Report         | WINDSHIELD WIPER MISSING        |
| Х            | Condition Report         | NEEDS TO BE DE-IDENTIFIED       |