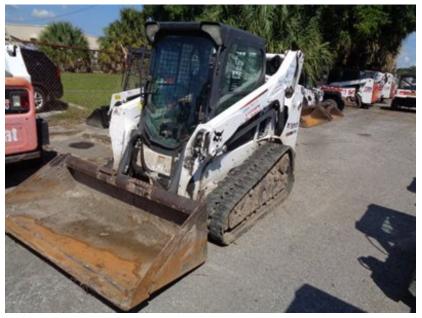

# BOBCAT EQUIPMENT CONDITION REPORT

Commerical Vehicle Inspection Group Truck, Tractor, Trailer, and Equipment Inspections throughout North America 203-628-4325 info@cvigna.com

| Make:  | Bobcat    | Type:  | Skid Steer | Inspector:       | PB        |
|--------|-----------|--------|------------|------------------|-----------|
| Model: | T590      | Hours: | 2700       |                  |           |
| SN     | ALJU11705 |        |            | Inspection Date: | 9/20/2018 |

Front Right

Seating / Interior

Front Left

Rear