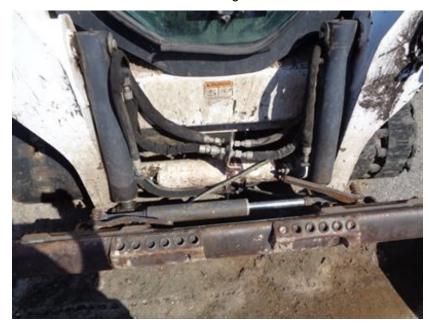

### CONDITION REPORT

|              | Check                    | Comments / Deficiencies         |
|--------------|--------------------------|---------------------------------|
| ✓            | Frame                    |                                 |
| $\checkmark$ | Boom & Uprights          |                                 |
| ✓            | Lift Cylinders           |                                 |
| $\checkmark$ | Tilt Cylinders           |                                 |
| ✓            | R H Drive                |                                 |
| $\checkmark$ | L H Drive                |                                 |
| ~            | Variable Speed           |                                 |
| Х            | Engine                   | NOISY, OIL LEAK AREA OF OIL PAN |
| N/A          | Describe Missing Parts   |                                 |
| N/A          | Attachment Inspection    |                                 |
| ✓            | Bucket Damage            |                                 |
| Х            | Tires / Tracks Condition | CUT, WORN OUT                   |
| Х            | Condition Report         | STEP MISSING FROM FRONT         |
| Х            | Condition Report         | WINDSHIELD WIPER MISSING        |
| Х            | Condition Report         | NEEDS TO BE DE-IDENTIFIED       |