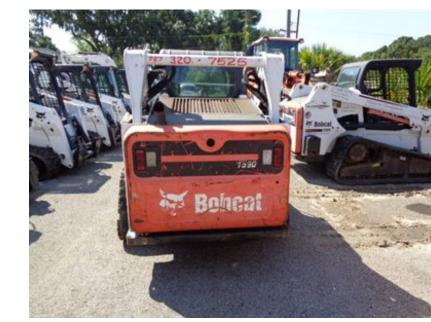

# BOBCAT EQUIPMENT CONDITION REPORT

Commerical Vehicle Inspection Group Truck, Tractor, Trailer, and Equipment Inspections throughout North America 203-628-4325 info@cvigna.com

| Make:  | Bobcat    | Type:  | Skid Steer | Inspector:       | PB        |
|--------|-----------|--------|------------|------------------|-----------|
| Model: | T590      | Hours: | 2700       |                  |           |
| SN     | ALJU11705 |        |            | Inspection Date: | 9/20/2018 |

Front Right

Seating / Interior

Front Left

Rear