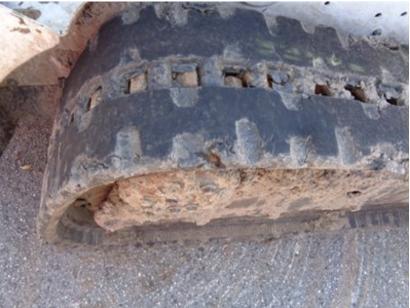

#### SPECIFICATIONS

| Tracks             |     | Tracks Model: | N/A     | Cut:     | Yes       | Controls: | SJC |
|--------------------|-----|---------------|---------|----------|-----------|-----------|-----|
|                    |     | Tread Depth:  | 4/32    | Tread %: | Under 50% |           |     |
| Enclosed Cab:      | Yes | Heat:         | Yes     | A/C:     | Yes       |           |     |
| Bucket Width:      | 68  | Teeth:        | Without | Damaged: | No        |           |     |
| Other Attachments: |     |               |         |          |           | •         |     |

### CONDITION REPORT

|              | Check                    | Comments / Deficiencies         |
|--------------|--------------------------|---------------------------------|
| ✓            | Frame                    |                                 |
| $\checkmark$ | Boom & Uprights          |                                 |
| ✓            | Lift Cylinders           |                                 |
| $\checkmark$ | Tilt Cylinders           |                                 |
| ✓            | R H Drive                |                                 |
| $\checkmark$ | L H Drive                |                                 |
| ~            | Variable Speed           |                                 |
| Х            | Engine                   | NOISY, OIL LEAK AREA OF OIL PAN |
| N/A          | Describe Missing Parts   |                                 |
| N/A          | Attachment Inspection    |                                 |
| ✓            | Bucket Damage            |                                 |
| Х            | Tires / Tracks Condition | CUT, WORN OUT                   |
| Х            | Condition Report         | STEP MISSING FROM FRONT         |
| Х            | Condition Report         | WINDSHIELD WIPER MISSING        |
| Х            | Condition Report         | NEEDS TO BE DE-IDENTIFIED       |