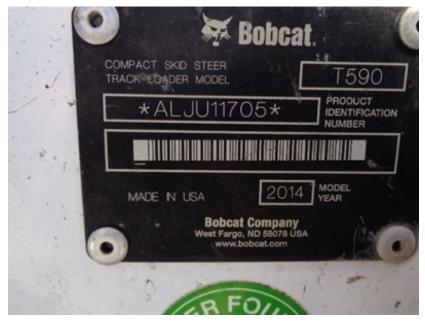

# BOBCAT EQUIPMENT CONDITION REPORT

Commerical Vehicle Inspection Group Truck, Tractor, Trailer, and Equipment Inspections throughout North America 203-628-4325 info@cvigna.com

| Make:  | Bobcat    | Type:  | Skid Steer | Inspector:       | PB        |
|--------|-----------|--------|------------|------------------|-----------|
| Model: | T590      | Hours: | 2700       |                  |           |
| SN     | ALJU11705 |        |            | Inspection Date: | 9/20/2018 |