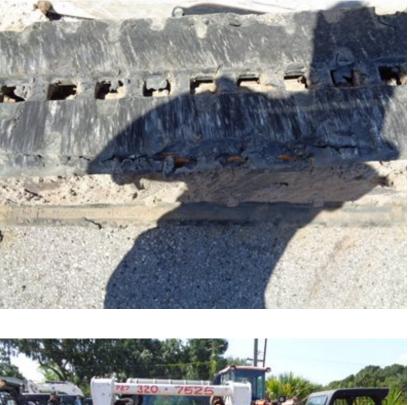

#### SPECIFICATIONS

| Tracks             |     | Tracks Model: | N/A     | Cut:     | Yes       | Controls: | SJC |
|--------------------|-----|---------------|---------|----------|-----------|-----------|-----|
|                    |     | Tread Depth:  | 4/32    | Tread %: | Under 50% |           |     |
| Enclosed Cab:      | Yes | Heat:         | Yes     | A/C:     | Yes       |           |     |
| Bucket Width:      | 68  | Teeth:        | Without | Damaged: | No        |           |     |
| Other Attachments: |     |               |         |          |           | •         |     |

### CONDITION REPORT

|              | Check                    | Comments / Deficiencies         |
|--------------|--------------------------|---------------------------------|
| ✓            | Frame                    |                                 |
| $\checkmark$ | Boom & Uprights          |                                 |
| ✓            | Lift Cylinders           |                                 |
| $\checkmark$ | Tilt Cylinders           |                                 |
| ✓            | R H Drive                |                                 |
| $\checkmark$ | L H Drive                |                                 |
| ~            | Variable Speed           |                                 |
| Х            | Engine                   | NOISY, OIL LEAK AREA OF OIL PAN |
| N/A          | Describe Missing Parts   |                                 |
| N/A          | Attachment Inspection    |                                 |
| ✓            | Bucket Damage            |                                 |
| Х            | Tires / Tracks Condition | CUT, WORN OUT                   |
| Х            | Condition Report         | STEP MISSING FROM FRONT         |
| Х            | Condition Report         | WINDSHIELD WIPER MISSING        |
| Х            | Condition Report         | NEEDS TO BE DE-IDENTIFIED       |