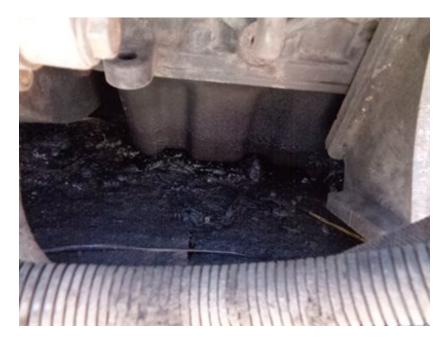

### CONDITION REPORT

|              | Check                    | Comments / Deficiencies         |
|--------------|--------------------------|---------------------------------|
| ✓            | Frame                    |                                 |
| $\checkmark$ | Boom & Uprights          |                                 |
| ✓            | Lift Cylinders           |                                 |
| $\checkmark$ | Tilt Cylinders           |                                 |
| ✓            | R H Drive                |                                 |
| $\checkmark$ | L H Drive                |                                 |
| ~            | Variable Speed           |                                 |
| Х            | Engine                   | NOISY, OIL LEAK AREA OF OIL PAN |
| N/A          | Describe Missing Parts   |                                 |
| N/A          | Attachment Inspection    |                                 |
| ✓            | Bucket Damage            |                                 |
| Х            | Tires / Tracks Condition | CUT, WORN OUT                   |
| Х            | Condition Report         | STEP MISSING FROM FRONT         |
| Х            | Condition Report         | WINDSHIELD WIPER MISSING        |
| Х            | Condition Report         | NEEDS TO BE DE-IDENTIFIED       |